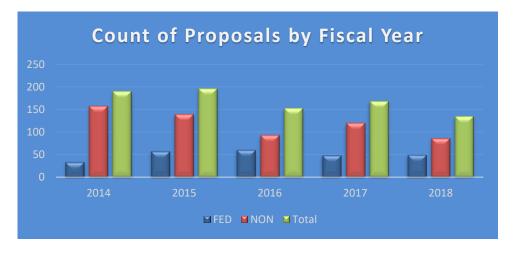

The following proposals were created by the University during this period. Only sponsor direct budgeted dollars are shown, indirect and cost share are not included.

NOTE: Removed Medicaid count (2) from October 2018

NOTE: Removed Medicaid amount (\$111,576,092.40) from October 2018