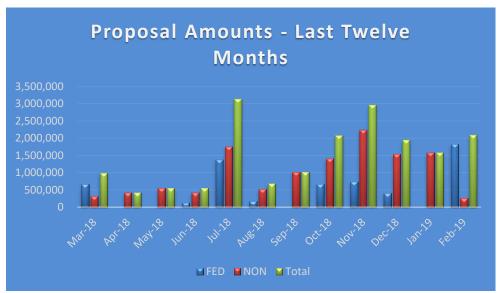

The following proposals were created by the University during this period. Only sponsor direct budgeted dollars are shown, indirect and cost share are not included.

NOTE: Removed Medicaid count (2) from October 2018

NOTE: Removed Medicaid amount (\$111,576,092.40) from October 2018