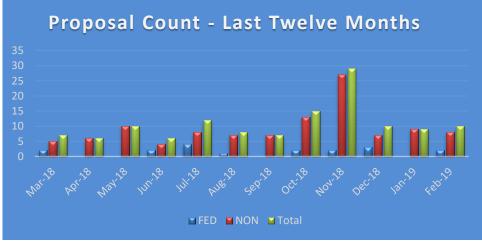

The following proposals were created by the University during this period. Only sponsor direct budgeted dollars are shown, indirect and cost share are not included.

NOTE: Removed Medicaid count (2) from October 2018

NOTE: Removed Medicaid amount (\$111,576,092.40) from October 2018