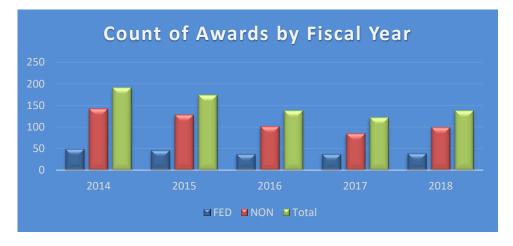

## Office of Research & Sponsored Programs Extramural Funding Report February 2019, Period 8 of Fiscal Year 2018-2019

The following list of grants and contracts was obtained by the University during this period and has been accepted by the University of New Orleans. The list is separated between new and continuing awards. Continuing awards include second year or later and supplemental funding.



NOTE: Removed Medicaid count from June 2018 (2) and October 2018 (2).







## Grants and Contracts Accepted by the University of New Orleans FEBRUARY 2019

| College/Department<br>PI Name               | Category | Fed/No   | onFed Agency                                | Project Title                                              | Funded Amount |
|---------------------------------------------|----------|----------|---------------------------------------------|------------------------------------------------------------|---------------|
| New Awards                                  |          |          |                                             |                                                            |               |
| College of Business<br>Hospitality Research |          | istratio | on                                          |