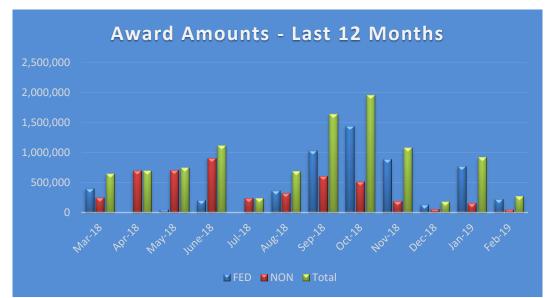

## Office of Research & Sponsored Programs Extramural Funding Report February 2019, Period 8 of Fiscal Year 2018-2019

The following list of grants and contracts was obtained by the University during this period and has been accepted by the University of New Orleans. The list is separated between new and continuing awards. Continuing awards include second year or later and supplemental funding.



NOTE: Removed Medicaid count from June 2018 (2) and October 2018 (2).







## Grants and Contracts Accepted by the University of New Orleans FEBRUARY 2019

| College/Department<br>PI Name               | Category | Fed/No   | onFed Agency                                | Project Title                                              | Funded Amount |
|---------------------------------------------|----------|----------|---------------------------------------------|------------------------------------------------------------|---------------|
| New Awards                                  |          |          |                                             |                                                            |               |
| College of Business<br>Hospitality Research |          | istratio | on                                          |