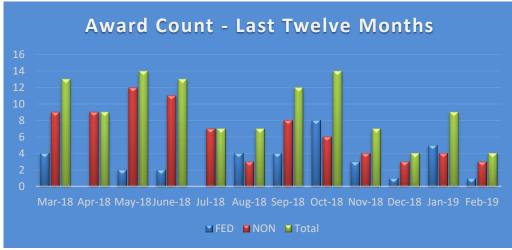

## Office of Research & Sponsored Programs Extramural Funding Report February 2019, Period 8 of Fiscal Year 2018-2019

The following list of grants and contracts was obtained by the University during this period and has been accepted by the University of New Orleans. The list is separated between new and continuing awards. Continuing awards include second year or later and supplemental funding.



NOTE: Removed Medicaid count from June 2018 (2) and October 2018 (2).







## Grants and Contracts Accepted by the University of New Orleans FEBRUARY 2019

| College/Department<br>PI Name               | Category | Fed/No   | onFed Agency                                | Project Title                                              | Funded Amount |
|---------------------------------------------|----------|----------|---------------------------------------------|------------------------------------------------------------|---------------|
| New Awards                                  |          |          |                                             |                                                            |               |
| College of Business<br>Hospitality Research |          | is