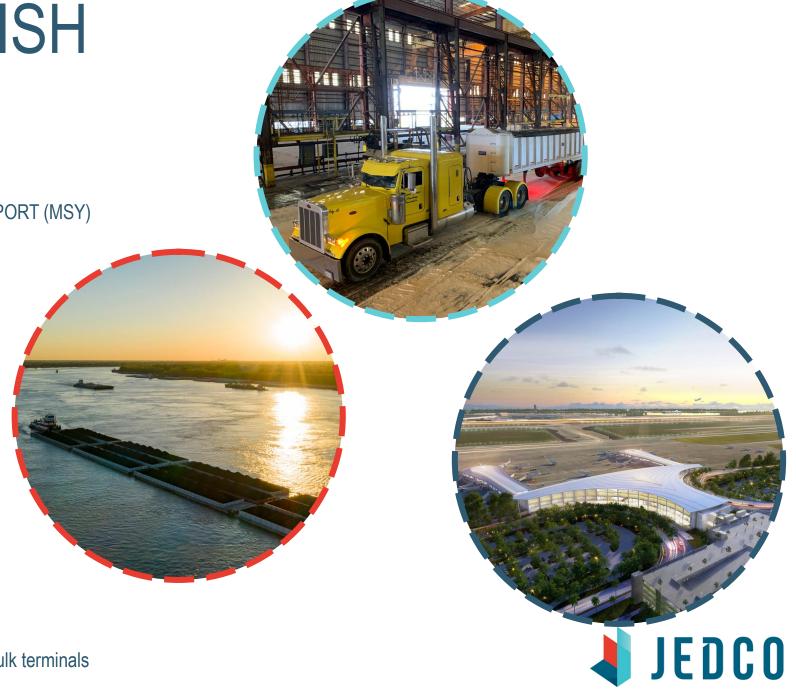

# JEFFERSON PARISH

Jerry Bologna

President & CEO, Jefferson Economic Development Commission

JEFFERSON PARISH ACCESSIBILITY

Air, River, Rail & Road

LOUIS ARMSTRONG NEW ORLEANS INTERNATIONAL AIRPORT (MSY)

Serves 66 nonstop destinations & continues to expand

6 MAJOR ROADWAYS US 90, US 61, Interstate 10 LA Hwy 18, LA Hwy 18, LA Hwy 23

8 MAJOR MOTOR FREIGHT CARRIERS SAIA, FedEx, UPS, Roadway, Cross Road Centers Southeaster Motor Lines, DHS, Triple G Express

6 CLASS 1 RAILWAYS

2 SHORT LINE RAILWAYS

DEEP WATER ACCESS VIA MISSISSIPPI RIVER
13,511 feet of berthing space available at six dedicated breakbulk terminals