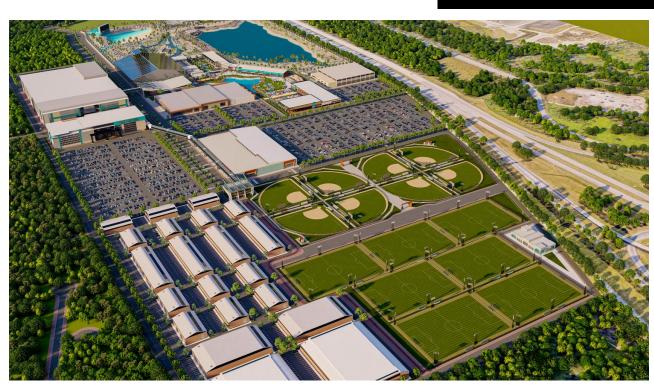

#### CHURCHILL PARK

• 480-acre mixed-use development envisioned on the West Bank