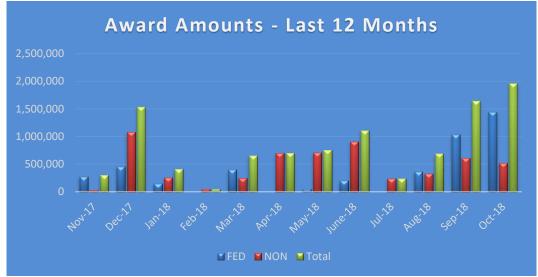

## Office of Research & Sponsored Programs Extramural Funding Report October 2018, Period 4 of Fiscal Year 2018-2019

The following list of grants and contracts was obtained by the University during this period and has been accepted by the University of New Orleans. The list is separated between new and continuing awards. Continuing awards include second year or later and supplemental funding.