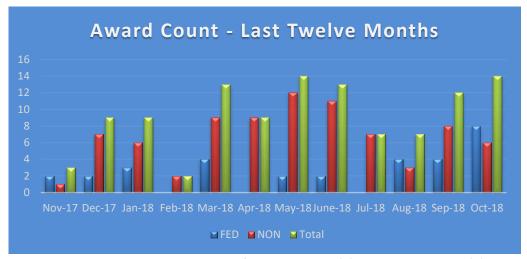

## Office of Research & Sponsored Programs Extramural Funding Report October 2018, Period 4 of Fiscal Year 2018-2019

The following list of grants and contracts was obtained by the University during this period and has been accepted by the University of New Orleans. The list is separated between new and continuing awards. Continuing awards include second year or later and supplemental funding.