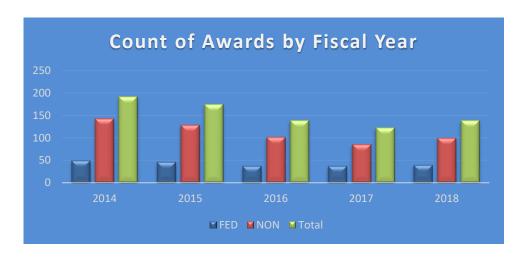

## Office of Research & Sponsored Programs Extramural Funding Report October 2018, Period 4 of Fiscal Year 2018-2019

The following list of grants and contracts was obtained by the University during this period and has been accepted by the University of New Orleans. The list is separated between new and continuing awards. Continuing awards include second year or later and supplemental funding.