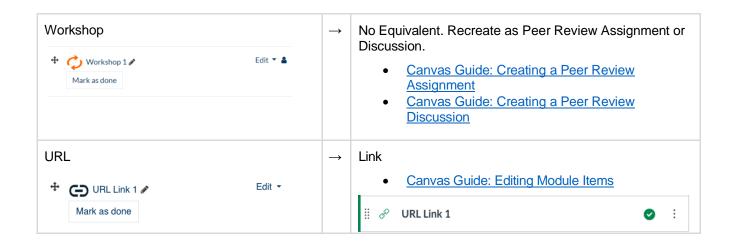

## **UNO Moodle to Canvas Migrated Course Content Equivalents**

\*Adapted from K16 Solutions Migration Guidelines













## Moodle Question Type Migration

## **Moodle Question Types Canvas Question Types** Multiple Choice Multiple Choice True/False True/False Matching Matching Short answer Essay Numerical **Numerical Answer** Essay Essay Essay with all the formula, tolerance, and display Calculated in the question Calculatee No equivalent. Does not migrate. Calculated simple No equivalent. Does not migrate. Drag and drop into text No equivalent. Does not migrate. Drag and drop markers No equivalent. Does not migrate. Drag and drop onto image No equivalent. Does not migrate. Embedded answer (Cloze) Short Answer Fill In Multiple Blank Multiple Dropdown Embedded answer (Cloze) MC Random short-answer matching No equivalent. Does not migrate. Multiple Dropdown Select missing words Description Text (no question