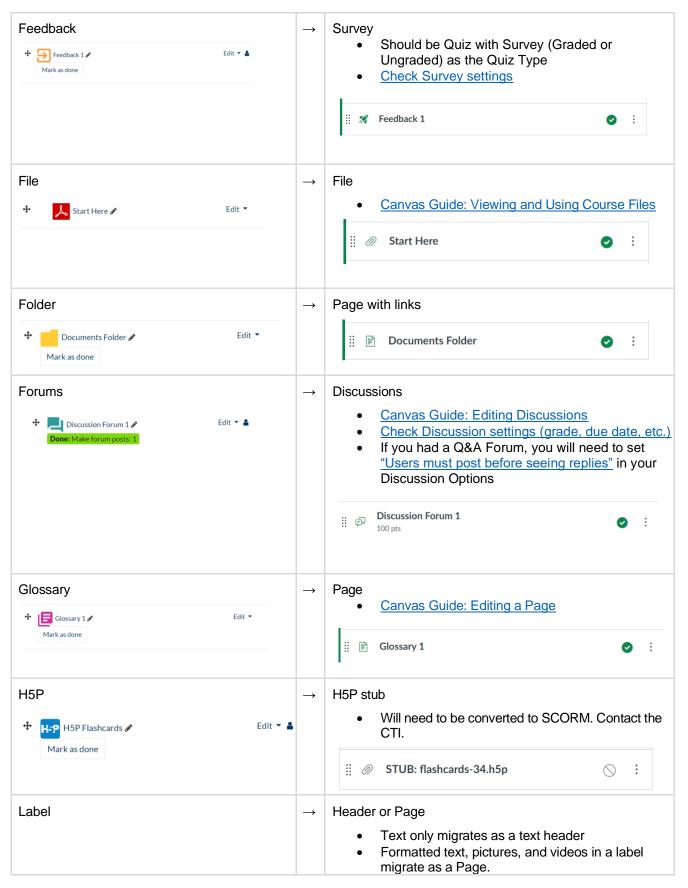

## **UNO Moodle to Canvas Migrated Course Content Equivalents**

\*Adapted from K16 Solutions Migration Guidelines













## Moodle Question Type Migration

## **Moodle Question Types Canvas Question Types** Multiple Choice Multiple Choice True/False True/False Matching Matching Short answer Essay Numerical **Numerical Answer** Essay Essay Essay with all the formula, tolerance, and display Calculated in the question Calculatee No equivalent. Does not migrate. Calculated simple No equivalent. Does not migrate. Drag and drop into text No equivalent. Does not migrate. Drag and drop markers No equivalent. Does not migrate. Drag and drop onto image No equivalent. Does not migrate. Embedded answer (Cloze) Short Answer Fill In Multiple Blank Multiple Dropdown Embedded answer (Cloze) MC Random short-answer matching No equivalent. Does not migrate. Multiple Dropdown Select missing words Description Text (no qu