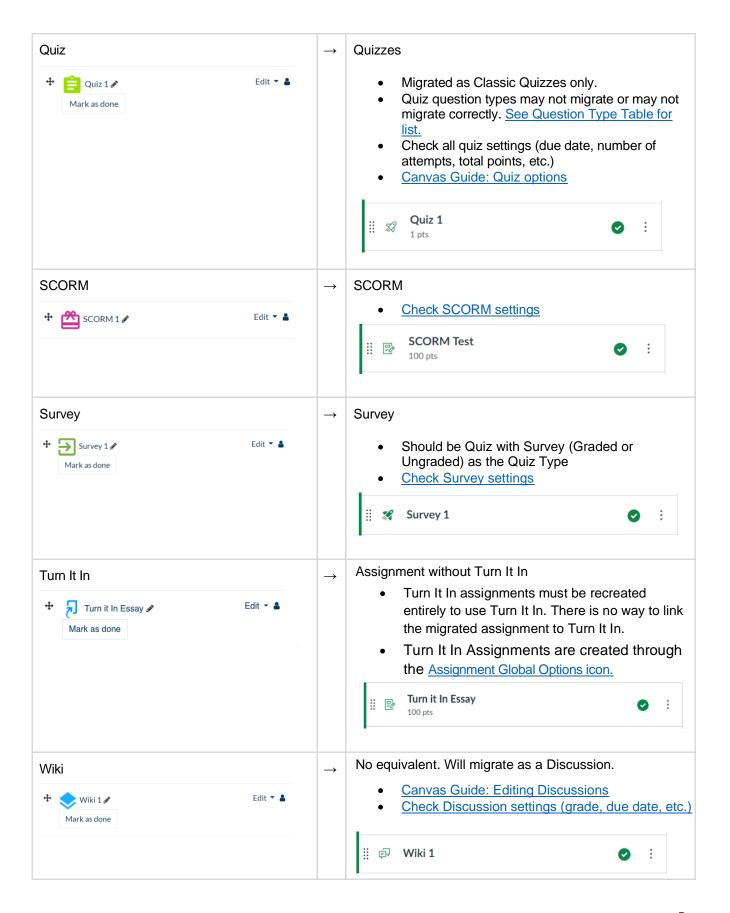

## **UNO Moodle to Canvas Migrated Course Content Equivalents**

\*Adapted from K16 Solutions Migration Guidelines













## Moodle Question Type Migration

## **Moodle Question Types Canvas Question Types** Multiple Choice Multiple Choice True/False True/False Matching Matching Short answer Essay Numerical **Numerical Answer** Essay Essay Essay with all the formula, tolerance, and display Calculated in the question Calculatee No equivalent. Does not migrate. Calculated simple No equivalent. Does not migrate. Drag and drop into text No equivalent. Does not migrate. Drag and drop markers No equivalent. Does not migrate. Drag and drop onto image No equivalent. Does not migrate. Embedded answer (Cloze) Short Answer Fill In Multiple Blank Multiple Dropdown Embedded answer (Cloze) MC Random short-answer matching No equivalent. Does not migrate. Multiple Dropdown Select missing words Description Text (no questi