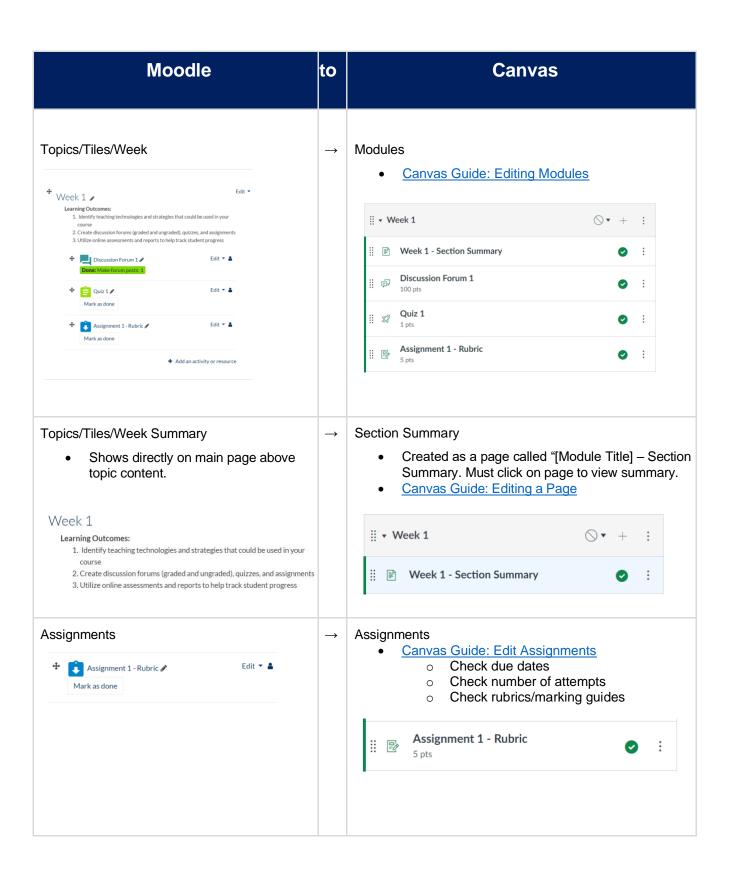

## **UNO Moodle to Canvas Migrated Course Content Equivalents**

\*Adapted from K16 Solutions Migration Guidelines













## Moodle Question Type Migration

## **Moodle Question Types Canvas Question Types** Multiple Choice Multiple Choice True/False True/False Matching Matching Short answer Essay Numerical **Numerical Answer** Essay Essay Essay with all the formula, tolerance, and display Calculated in the question Calculatee No equivalent. Does not migrate. Calculated simple No equivalent. Does not migrate. Drag and drop into text No equivalent. Does not migrate. Drag and drop markers No equivalent. Does not migrate. Drag and drop onto image No equivalent. Does not migrate. Embedded answer (Cloze) Short Answer Fill In Multiple Blank Multiple Dropdown Embedded answer (Cloze) MC Random short-answer matching No equivalent. Does not migrate. Multiple Dropdown Select missing words Description Text (n