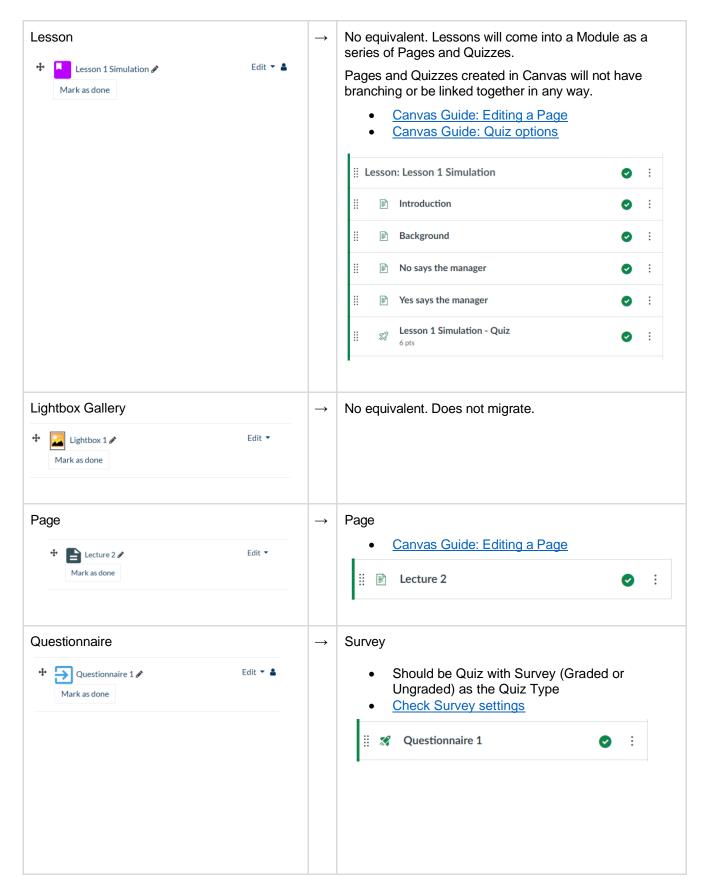

## **UNO Moodle to Canvas Migrated Course Content Equivalents**

\*Adapted from K16 Solutions Migration Guidelines













## Moodle Question Type Migration

## **Moodle Question Types Canvas Question Types** Multiple Choice Multiple Choice True/False True/False Matching Matching Short answer Essay Numerical **Numerical Answer** Essay Essay Essay with all the formula, tolerance, and display Calculated in the question Calculatee No equivalent. Does not migrate. Calculated simple No equivalent. Does not migrate. Drag and drop into text No equivalent. Does not migrate. Drag and drop markers No equivalent. Does not migrate. Drag and drop onto image No equivalent. Does not migrate. Embedded answer (Cloze) Short Answer Fill In Multiple Blank Multiple Dropdown Embedded answer (Cloze) MC Random short-answer matching No equivalent. Does not migrate. Multiple Dropdown Select missing words Description Text (no ques