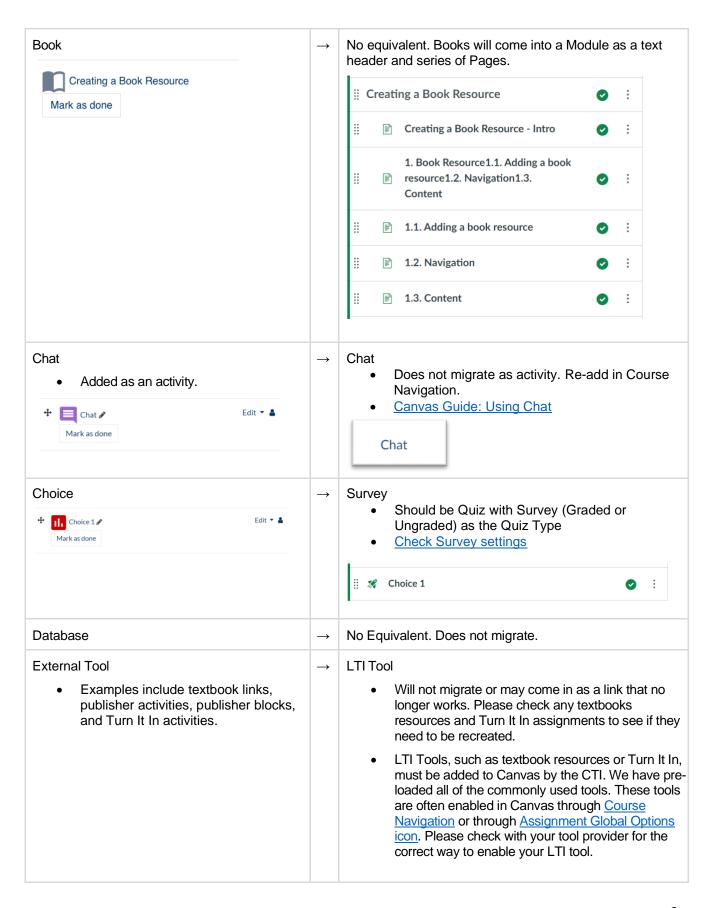

## **UNO Moodle to Canvas Migrated Course Content Equivalents**

\*Adapted from K16 Solutions Migration Guidelines













## Moodle Question Type Migration

## **Moodle Question Types Canvas Question Types** Multiple Choice Multiple Choice True/False True/False Matching Matching Short answer Essay Numerical **Numerical Answer** Essay Essay Essay with all the formula, tolerance, and display Calculated in the question Calculatee No equivalent. Does not migrate. Calculated simple No equivalent. Does not migrate. Drag and drop into text No equivalent. Does not migrate. Drag and drop markers No equivalent. Does not migrate. Drag and drop onto image No equivalent. Does not migrate. Embedded answer (Cloze) Short Answer Fill In Multiple Blank Multiple Dropdown Embedded answer (Cloze) MC Random short-answer matching No equivalent. Does not migrate. Multiple Dropdown Select missing words Description Text (no