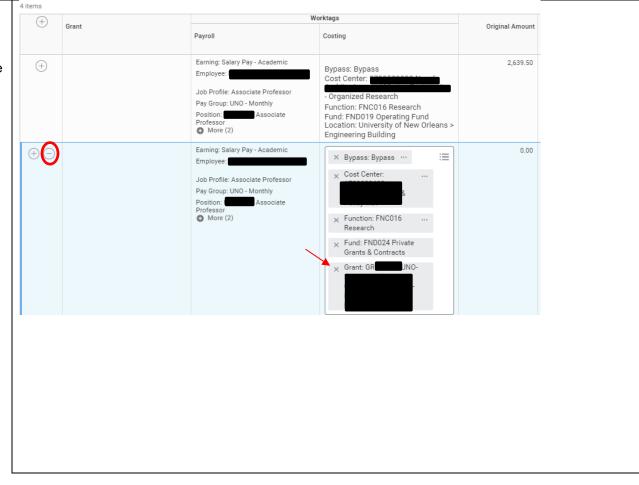

### To remove line or Worktag:

- 1. Click (-) to remove a line or row
- 2. To remove Worktag(s), i.e. **Grant**, click on the **X** next to the item to be removed