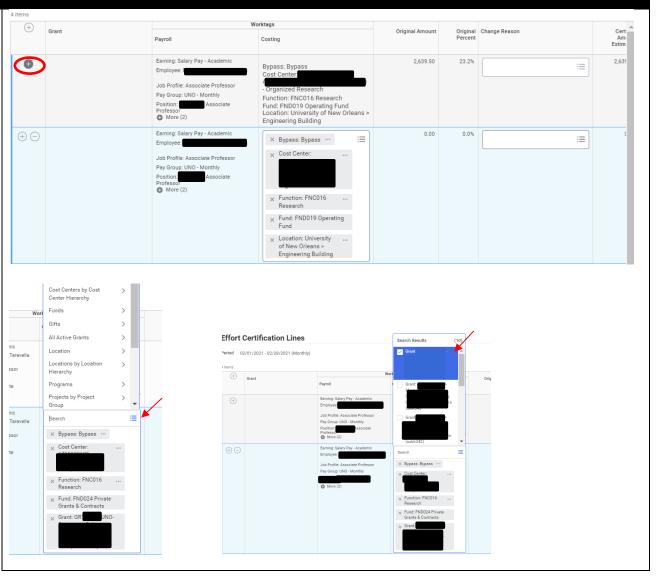

### To add a new worktag:

- Click the (+) for the line(s) to be updated. This is so Worktags Payroll/Costing can be transferred to the new line or row. The new line will have an amount of 0 for the **Original Amount** (column).
- 2. Worktags (column)
  - Costing (column) Click 3 lines in right corner of field. Worktags selection will display.
  - b. Select **Worktag** by type or you may enter the name of the Worktag to be added (i.e., GRXXXXXX, Cost Center, Gift, etc.)