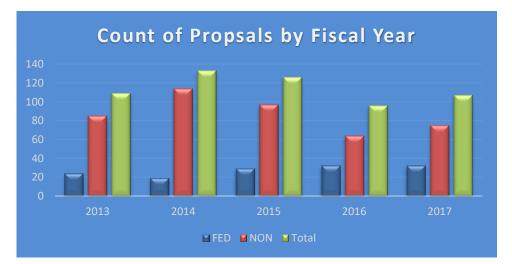

The following proposals were created by the University during this period. Only sponsor direct budgeted dollars are shown, indirect and cost share are not included.