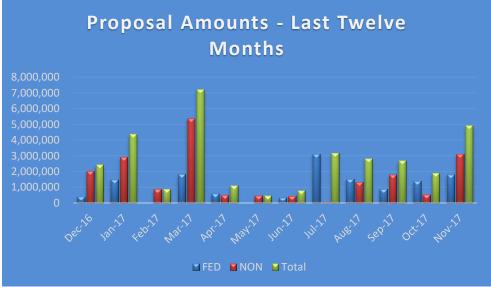

The following proposals were created by the University during this period. Only sponsor direct budgeted dollars are shown, indirect and cost share are not included.