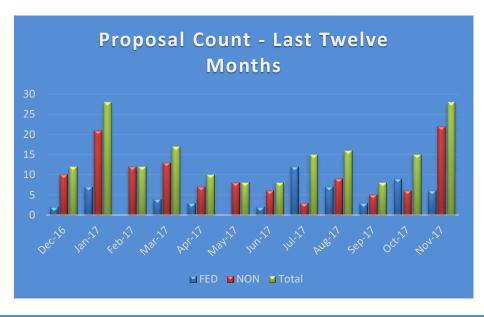

The following proposals were created by the University during this period. Only sponsor direct budgeted dollars are shown, indirect and cost share are not included.