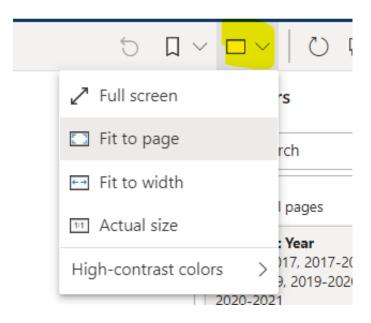

#### **Screen Size Button**

- 1. Click on down caret
- 2. Choose your screen size