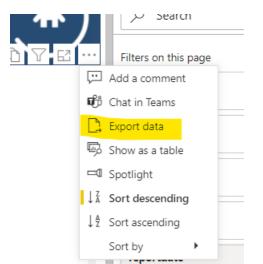

### **Download Views**

- 1. Click on the dashboard.
  - 2. Click on "..."
  - 3. Select a file format
    - 4. Click Export

Note: If you do not see n "Export Data", contact datarequest@uno.edu.

Most likely IT will need to update your licenses.