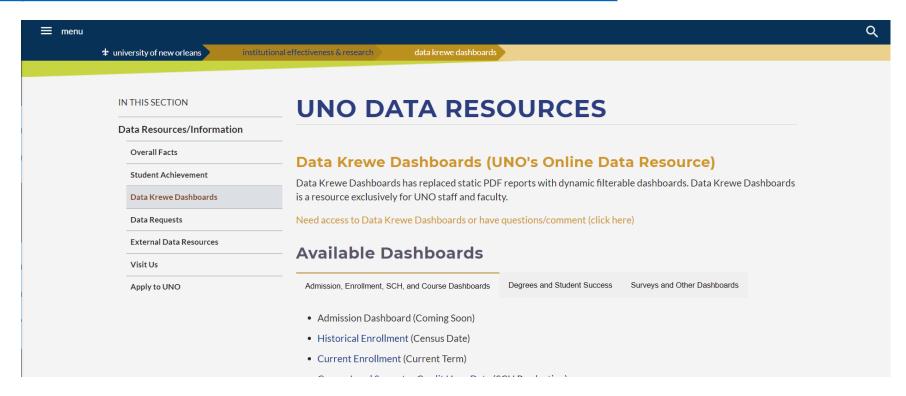

# Finding dashboards (Data Krewe Website)

- Enter using myapps.uno.edu or the below link.
- https://www.uno.edu/oier/data-resources

# Finding dashboards (Data Krewe Website)