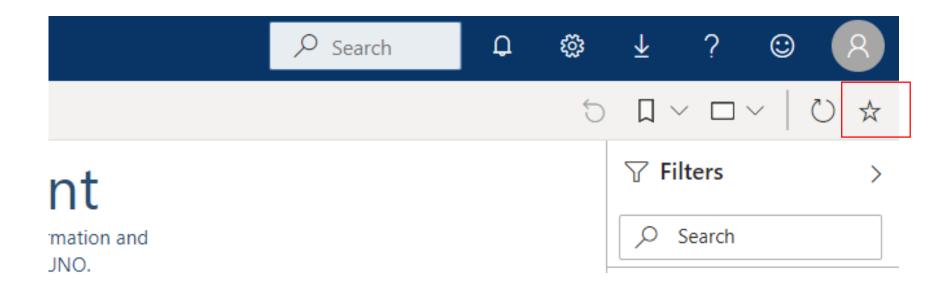

#### **Mark Favorites**

To make it easy to find your most-used content, you can mark it as a favorite. Click on the Star in the far upper right corner