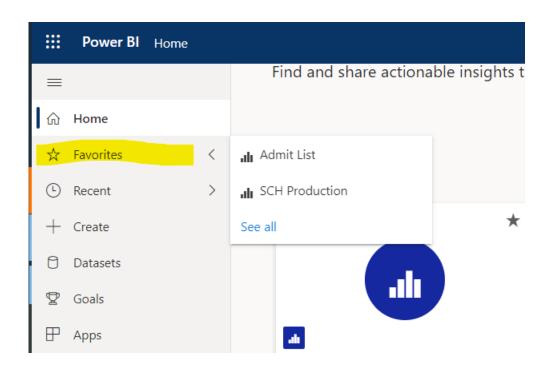

#### **Mark Favorites**

To make it easy to find your most-used content, you can mark it as a favorite. Click on the Star in the far upper right corner

#### Favorites Tab in Power BI