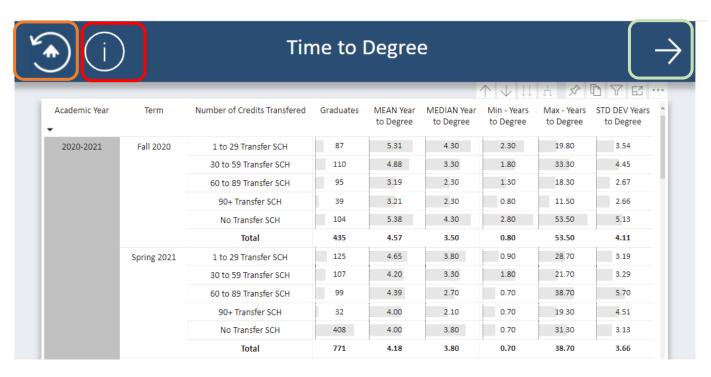

#### **Dashboard Navigation:**

- 1. Home icon: Return to the Homepage
- 2. Information icon: Additional information
- 3. Related icon: Explore related dashboards

Hover over the data for detailed information