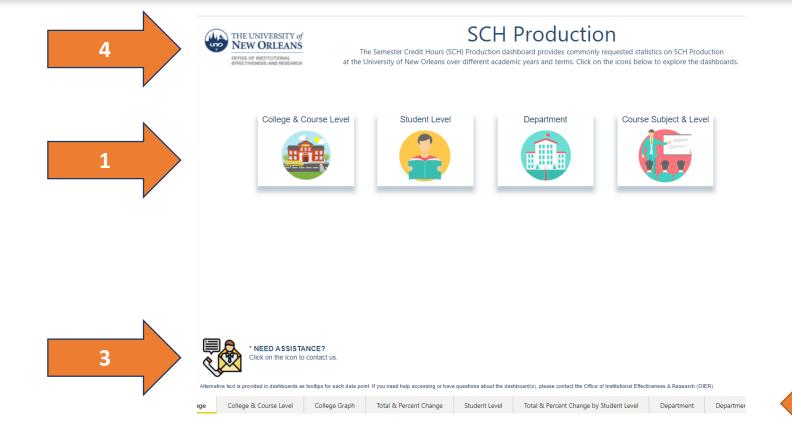

## Homepage

- 1. Icons are links to Dashboards.
- 2. Tabs to the Dashboards.
- 3. Link to the OIER contact us webpage.
- 4. Link to the OIER main webpage