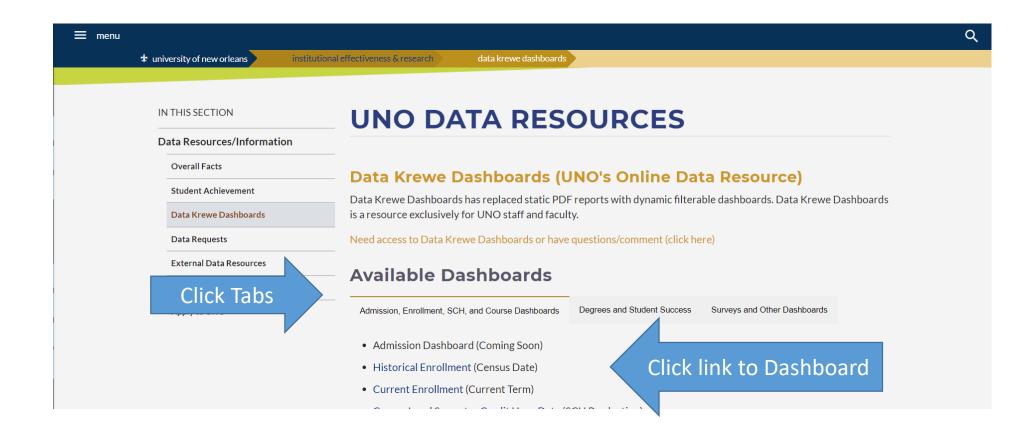

# Locating Data Krewe Power BI Dashboards

- Go to MYAPPS.UNO.EDU
- Click on the Data Krewe Icon

.

# Finding dashboards (Data Krewe Website)

- Enter using myapps.uno.edu or the below link.
- https://www.uno.edu/oier/data-resources

# Finding dashboards (Data Krewe Website)