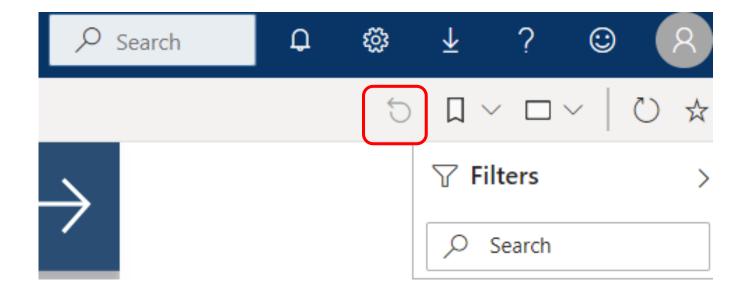

#### **Dashboard Navigation:**

- 1a. User Filter: Click on down caret
- 1b. Make Filter selections
- 2. Locked filters: Filter that cannot be change or the dashboard would not work correctly

After using filters and/or slicers, the revert button will clear all filters and view the original dashboard

## **Revert Button**