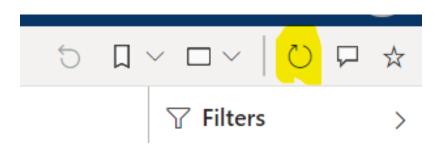

#### **Data Refresh Button**

Click button to refresh data (needed for data sets that refresh hourly)