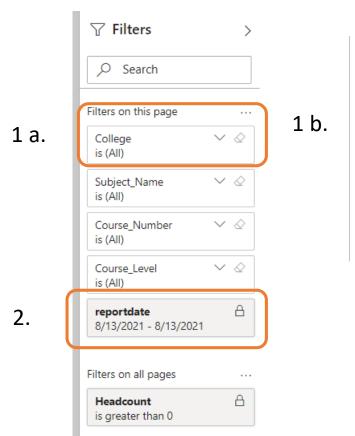

#### **Dashboard Navigation:**

- 1a. User Filter: Click on down caret
- 1b. Make Filter selections
- 2. Locked filters: Filter that cannot be change or the dashboard would not work correctly

After using filters and/or slicers, the revert button will clear all filters and view the original dashboard