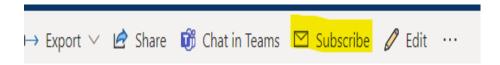

# Subscribe to Views

Subscriptions email you an image or PDF snapshot of a view or workbook at regular intervals—without requiring you to sign in to Power BI.

#### To set up a subscription:

1. In the toolbar above the view, click **Subscribe**.

2. Add new subscription3. Fill out the form.

To unsubscribe click **Manage Subscription** 

Subscribe to emails