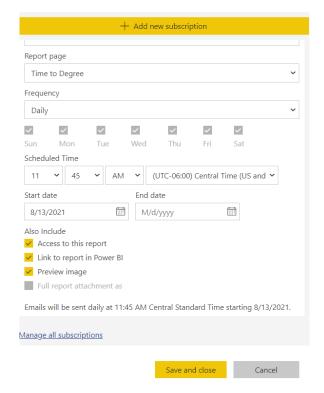

#### To set up a subscription:

1. In the toolbar above the view, click **Subscribe**.

2. Add new subscription3. Fill out the form.

To unsubscribe click **Manage Subscription** 

Subscribe to emails