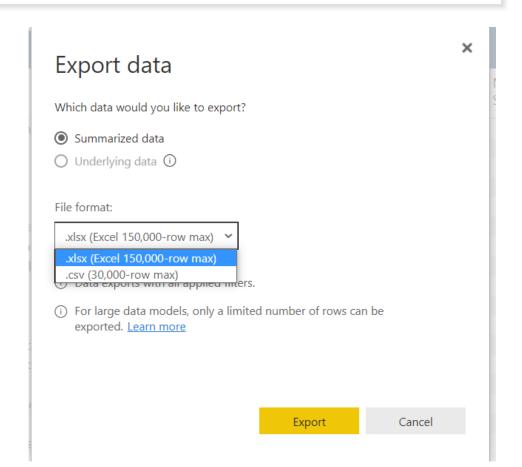

### **Download Views**

- 1. Click on the dashboard.
  - 2. Click on "..."
  - 3. Select a file format
    - 4. Click Export

Note: If you do not see n "Export Data", contact datarequest@uno.edu.

Most likely IT will need to update your licenses.