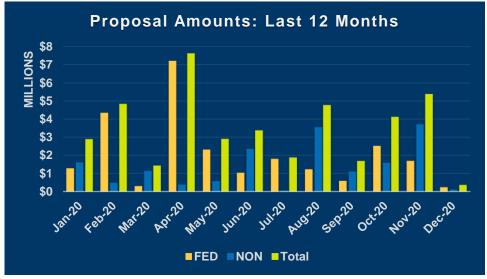

## **Extramural Proposal Report**

December 2020: Period 6 of Fiscal Year 2020-2021

The following proposals were created by the University during this period. Only sponsor direct budgeted dollars are shown, F&A and cost share are not included.