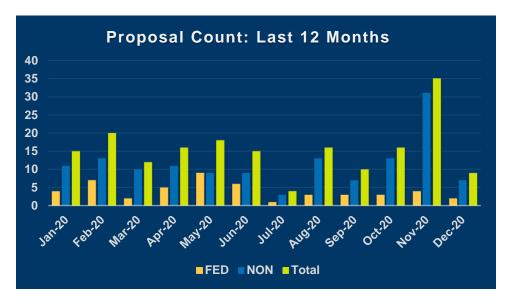

## **Extramural Proposal Report**

December 2020: Period 6 of Fiscal Year 2020-2021

The following proposals were created by the University during this period. Only sponsor direct budgeted dollars are shown, F&A and cost share are not included.