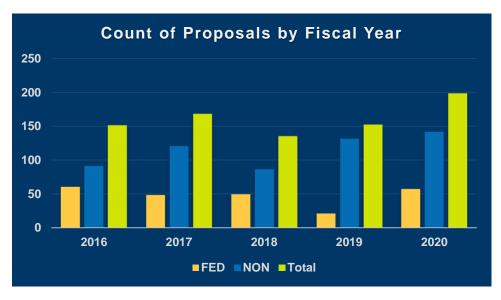

## **Extramural Proposal Report**

December 2020: Period 6 of Fiscal Year 2020-2021

The following proposals were created by the University during this period. Only sponsor direct budgeted dollars are shown, F&A and cost share are not included.