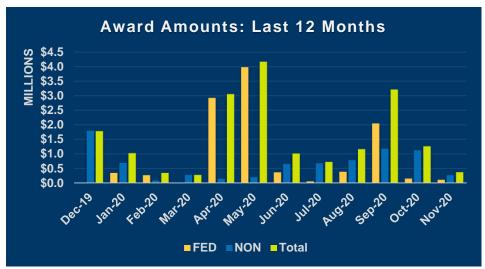

## **Extramural Funding Report**

The following grants and contracts were obtained by the University during this period and have been accepted by the University of New Orleans. Both new and continuing awards are listed. Continuing awards include second year or later and supplemental funding.