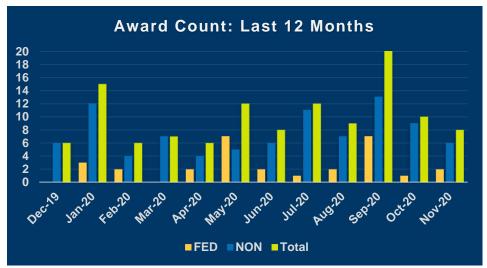

## **Extramural Funding Report**

The following grants and contracts were obtained by the University during this period and have been accepted by the University of New Orleans. Both new and continuing awards are listed. Continuing awards include second year or later and supplemental funding.