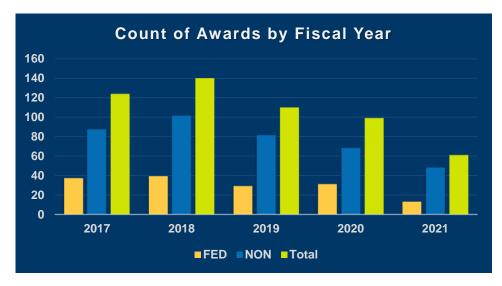

## **Extramural Funding Report**

The following grants and contracts were obtained by the University during this period and have been accepted by the University of New Orleans. Both new and continuing awards are listed. Continuing awards include second year or later and supplemental funding.