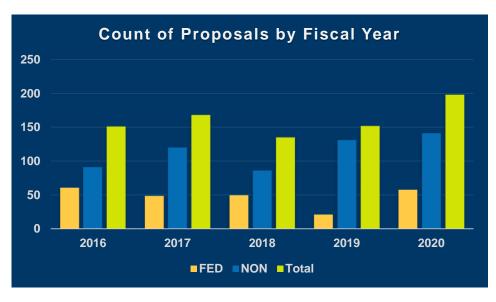

## **Extramural Proposal Report**

November 2020: Period 5 of Fiscal Year 2020-2021

The following proposals were created by the University during this period. Only sponsor direct budgeted dollars are shown, F&A and cost share are not included.