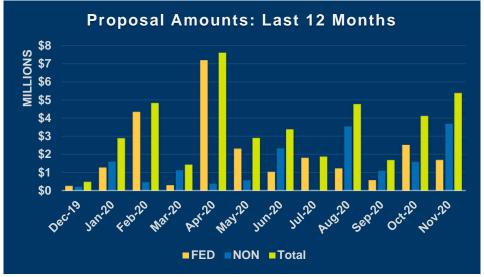

## **Extramural Proposal Report**

November 2020: Period 5 of Fiscal Year 2020-2021

The following proposals were created by the University during this period. Only sponsor direct budgeted dollars are shown, F&A and cost share are not included.