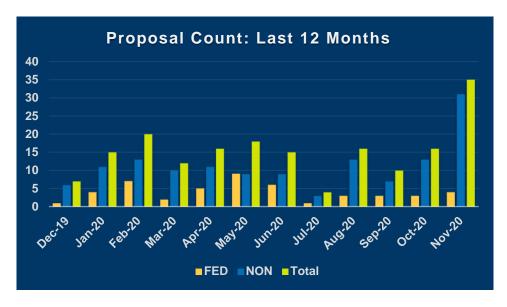

## **Extramural Proposal Report**

November 2020: Period 5 of Fiscal Year 2020-2021

The following proposals were created by the University during this period. Only sponsor direct budgeted dollars are shown, F&A and cost share are not included.