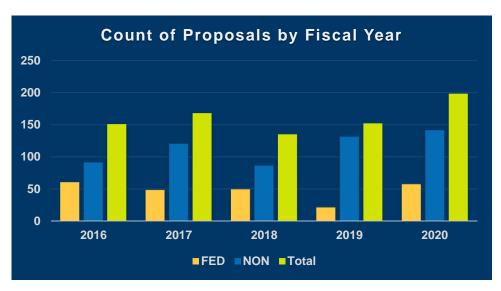

## **Extramural Proposal Report**

September 2020: Period 3 of Fiscal Year 2020-2021

The following proposals were created by the University during this period. Only sponsor direct budgeted dollars are shown, F&A and cost share are not included.







## Proposals Created by the University of New Orleans SEPTEMBER 2020

|                                                              | ge/Departme<br>Pl Name |           | y Fe | ed/NonFe | d Agency                                    | Project Title                                                | Proposed Amount      |
|--------------------------------------------------------------|------------------------|-----------|------|----------|---------------------------------------------|--------------------------------------------------------------|----------------------|
| College of Engineering Mechanical Engr-Organizd Rsrch        |                        |           |      |          |                                             |