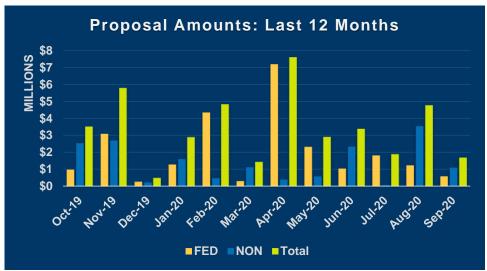

## **Extramural Proposal Report**

September 2020: Period 3 of Fiscal Year 2020-2021

The following proposals were created by the University during this period. Only sponsor direct budgeted dollars are shown, F&A and cost share are not included.







## Proposals Created by the University of New Orleans SEPTEMBER 2020

|                                                              | ge/Departme<br>Pl Name |           | y Fe | ed/NonFe | d Agency                                    | Project Title                                                | Proposed Amount      |
|--------------------------------------------------------------|------------------------|-----------|------|----------|---------------------------------------------|--------------------------------------------------------------|----------------------|
| College of Engineering Mechanical Engr-Organizd Rsrch        |                        |           |      |          |                                             |