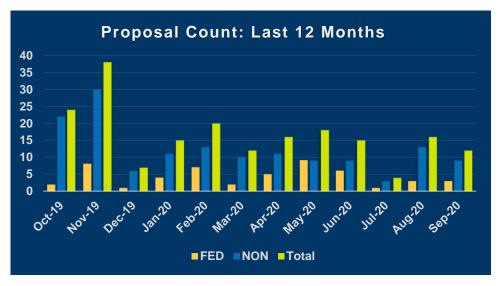

## **Extramural Proposal Report**

September 2020: Period 3 of Fiscal Year 2020-2021

The following proposals were created by the University during this period. Only sponsor direct budgeted dollars are shown, F&A and cost share are not included.







## Proposals Created by the University of New Orleans SEPTEMBER 2020

|                                                              | ge/Departme<br>Pl Name |           | y Fe | ed/NonFe | d Agency                                    | Project Title                                                | Proposed Amount      |
|--------------------------------------------------------------|------------------------|-----------|------|----------|---------------------------------------------|--------------------------------------------------------------|----------------------|
| College of Engineering Mechanical Engr-Organizd Rsrch        |                        |           |      |          |                                             |