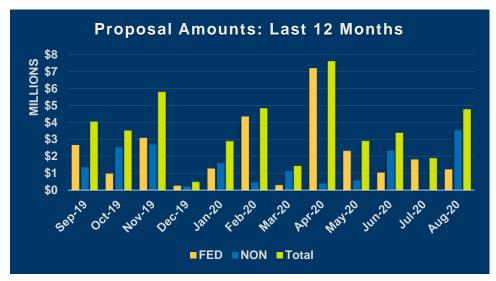

The following proposals were created by the University during this period. Only sponsor direct budgeted dollars are shown, F&A and cost share are not included.