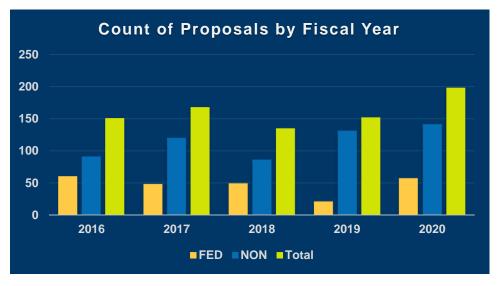

The following proposals were created by the University during this period. Only sponsor direct budgeted dollars are shown, F&A and cost share are not included.