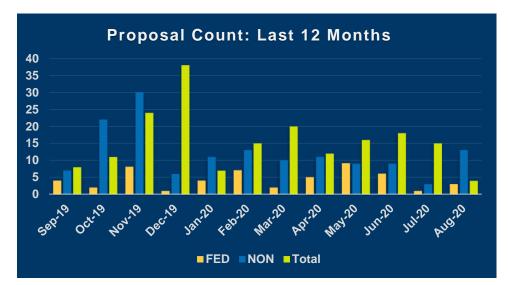

The following proposals were created by the University during this period. Only sponsor direct budgeted dollars are shown, F&A and cost share are not included.