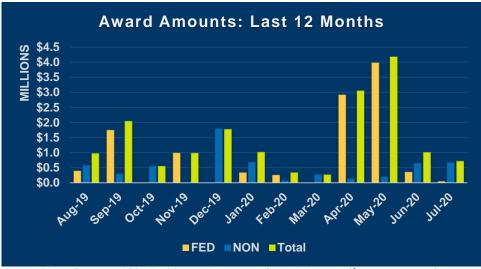

## **Extramural Funding Report**

July 2020: Period 1 of Fiscal Year 2020-2021

The following grants and contracts were obtained by the University during this period and have been accepted by the University of New Orleans. Both new and continuing awards are listed. Continuing awards include second year or later and supplemental funding.