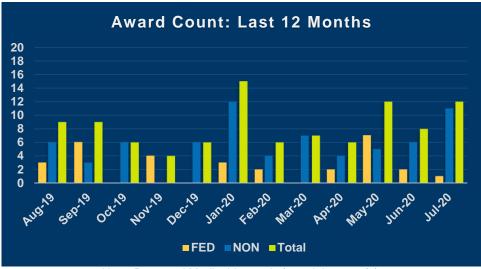

## **Extramural Funding Report**

July 2020: Period 1 of Fiscal Year 2020-2021

The following grants and contracts were obtained by the University during this period and have been accepted by the University of New Orleans. Both new and continuing awards are listed. Continuing awards include second year or later and supplemental funding.