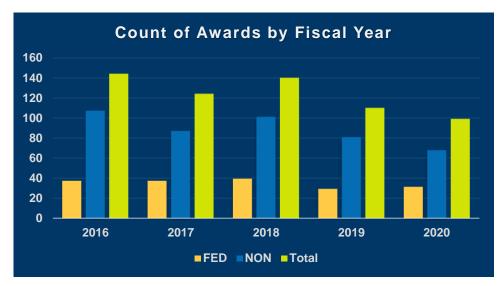

## **Extramural Funding Report**

July 2020: Period 1 of Fiscal Year 2020-2021

The following grants and contracts were obtained by the University during this period and have been accepted by the University of New Orleans. Both new and continuing awards are listed. Continuing awards include second year or later and supplemental funding.