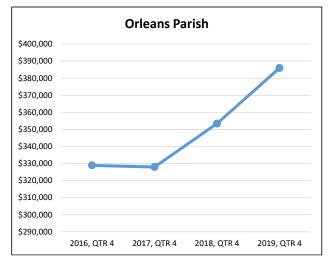

#### New Orleans Metropolitan Area Single-Family Residential Sales 4th Quarter (October, November & December) - 2017, 2018, 2019

| Parish/City                                                   |                          | 2017, Quarter 4                |            |                                      | 2018, Quarter 4                |       |                              | 2019, Quarter 4        |            |               |
|---------------------------------------------------------------|--------------------------|--------------------------------|------------|--------------------------------------|--------------------------------|-------|------------------------------|------------------------|------------|---------------|
|                                                               | Zip Code                 | Average                        | Unit Gross |                                      | Average                        | Unit  | Gross                        | Average                | Unit       | Gross         |
|                                                               |                          | Price                          | Sales      | Sales                                | Price                          | Sales | Sales                        | Price                  | Sales      | Sales         |
| Jefferson Parish                                              |                          |                                |            |                                      |                                |       |                              |                        |            |               |
| Metairie                                                      | 70001-70003, 70005-70006 | \$298,943                      | 296        | \$88,486,982                         | \$308,000                      | 306   | \$94,248,021                 | \$342,155              | 324        | \$110,858,269 |
| Kenner                                                        | 70062, 70065             | \$225,681                      | 112        | \$25,276,227                         | \$221,263                      | 117   | \$25,887,806                 | \$218,795              | 109        | \$23,848,608  |
| Jefferson                                                     | 70121                    | \$190,271                      | 24         | \$4,566,500                          | \$253,083                      | 38    | \$9,617,148                  | \$218,394              | 31         | \$6,770,200   |
| Harahan/River Ridge                                           | 70123                    | \$292,644                      | 59         | \$17,266,011                         | \$295,192                      | 53    | \$15,645,200                 | \$287,628              | 69         | \$19,846,335  |
| East Jefferson Total                                          |                          | \$276,162                      | 491        | \$135,595,720                        | \$282,876                      | 514   | \$145,398,175                | \$302,671              | 533        | \$161,323,412 |
| Barataria                                                     | 70036                    | \$258,667                      | 3          | \$776,000                            | \$49,900                       | 1     | \$49,900                     | \$0                    | 0          | \$0           |
| Gretna/Terrytown                                              | 70053, 70056             | \$186,564                      | 98         | \$18,283,265                         | \$190,062                      | 112   | \$21,286,953                 | \$208,892              | 74         | \$15,457,997  |
| Harvey                                                        | 70058                    | \$158,279                      | 78         | \$12,345,757                         | \$165,881                      | 76    | \$12,606,950                 | \$187,647              | 75         | \$14,073,499  |
| Lafitte                                                       | 70067                    | \$209,800                      | 5          | \$1,049,000                          | \$236,250                      | 4     | \$944,999                    | \$222,433              | 3          | \$667,300     |
| Marrero                                                       | 70072                    | \$161,135                      | 148        | \$23,848,036                         | \$178,499                      | 166   | \$29,630,845                 | \$186,579              | 167        | \$31,158,651  |
| Westwego/Avondale/Bridge City                                 | 70094                    | \$113,327                      | 42         | \$4,759,725                          | \$129,797                      | 50    | \$6,489,844                  | \$133,533              | 60         | \$8,011,997   |
| Grand Isle                                                    | 70358                    | \$0                            | 0          | \$0                                  | \$173,000                      | 1     | \$173,000                    | \$0                    | 0          | \$0           |
| West Jefferson                                                |                          | \$163,267                      | 374        | \$61,061,783                         | \$173,616                      | 410   | \$71,182,491                 | \$183,033              | 379        | \$69,369,444  |
| Jefferson Parish Total                                        |                          | \$227,350                      | 865        | \$196,657,503                        | \$234,395                      | 924   | \$216,580,666                | \$252,953              | 912        | \$230,692,856 |
| Orleans Parish                                                |                          |                                |            |                                      |                                |       |                              |                        |            |               |
| Westbank Orleans                                              | 70114, 70131             | \$189,485                      | 99         | \$18,758,974                         | \$199,288                      | 117   | \$23,316,724                 | \$227,184              | 98         | \$22,264,074  |
| New Orleans                                                   | 70112                    | \$154,900                      | 1          | \$154,900                            | \$375,000                      | 1     | \$375,000                    | \$289,000              | 1          | \$289,000     |
| New Orleans                                                   | 70113                    | \$183,210                      | 10         | \$1,832,100                          | \$240,000                      | 1     | \$240,000                    | \$268,000              | 3          | \$804,000     |
| New Orleans                                                   | 70115                    | \$662,117                      | 72         | \$47,672,390                         | \$624,191                      | 82    | \$51,183,650                 | \$708,366              | 88         | \$62,336,181  |
| New Orleans                                                   | 70116                    | \$275,794                      | 17         | \$4,688,500                          | \$705,464                      | 18    | \$12,698,345                 | \$1,014,000            | 15         | \$15,210,000  |
| New Orleans                                                   | 70117                    | \$270,410                      | 55         | \$14,872,525                         | \$232,342                      | 57    | \$13,243,500                 | \$269,078              | 65         | \$17,490,074  |
| New Orleans                                                   | 70118                    | \$464,683                      | 57         | \$26,486,949                         | \$564,104                      | 56    | \$31,589,800                 | \$543,956              | 63         | \$34,269,241  |
| New Orleans                                                   | 70119                    | \$315,389                      | 61         | \$19,238,708                         | \$331,745                      | 49    | \$16,255,500                 | \$323,192              | 57         | \$18,421,959  |
| New Orleans                                                   | 70122                    | \$229,238                      | 84         | \$19,255,994                         | \$264,912                      | 91    | \$24,107,000                 | \$267,549              | 92         | \$24,614,550  |
| New Orleans                                                   | 70124                    | \$497,703                      | 64         | \$31,853,011                         | \$498,647                      | 73    | \$36,401,250                 | \$509,357              | 61         | \$31,070,749  |
| New Orleans                                                   | 70125                    | \$364,890                      | 23         | \$8,392,463                          | \$408,961                      | 32    | \$13,086,750                 | \$391,658              | 25         | \$9,791,455   |
| New Orleans                                                   | 70130                    | \$795,735                      | 17         | \$13,527,500                         | \$751,932                      | 17    | \$12,782,840                 | \$893,933              | 18         | \$16,090,800  |
| Central Orleans                                               |                          | \$407,755                      | 461        | \$187,975,040                        | \$444,368                      | 477   | \$211,963,635                | \$472,107              | 488        | \$230,388,009 |
| Eastern New Orleans                                           | 70126 - 70129            | \$140,301                      | 123        | \$17,256,987                         | \$133,026                      | 115   | \$15,297,942                 | \$163,682              | 119        | \$19,478,105  |
| Orleans Parish Total                                          |                          | \$327,952                      | 683        | \$223,991,001                        | \$353,425                      | 709   | \$250,578,301                | \$386,000              | 705        | \$272,130,188 |
| Plaquemines Parish (70037, 70040, 70041, 70083, 70091, 70093) |                          | \$317,938                      | 30         | \$9,538,149                          | \$294,975                      | 28    | \$8,259,300                  | \$317,060              | 37         | \$11,731,220  |
| St. Bernard Parish (70032, 70043, 70075, 70085, 70092) \$10   |                          | \$168,986                      | 113        | \$19,095,363                         | \$169,621                      | 114   | \$19,336,750                 | \$185,687              | 92         | \$17,083,227  |
| St. Charles Parish                                            |                          |                                |            |                                      |                                |       |                              |                        |            |               |
| Eastbank                                                      | 70079, 70087             | \$207,886                      | 14         | \$2,910,400                          | \$197,892                      | 12    | \$2,374,700                  | \$245,236              | 25         | \$6,130,900   |
| Westbank (70030, 70031, 70039, 700                            | -                        | \$246,656                      | 93         | \$22,939,030                         | \$250,766                      | 80    | \$20,061,263                 | \$241,446              | 102        | \$24,627,475  |
| St. Charles Parish Total                                      |                          | \$240,030<br>\$ <b>241,583</b> | 107        | \$22,939,030<br>\$ <b>25,849,430</b> | \$230,700<br>\$ <b>243,869</b> | 92    | \$20,001,203<br>\$22,435,963 | \$241,440<br>\$242,192 | 102<br>127 | \$30,758,375  |

### Single-Family Residential Sales Graphs 4th Quarter (October, November & December) - 2016, 2017, 2018, 2019