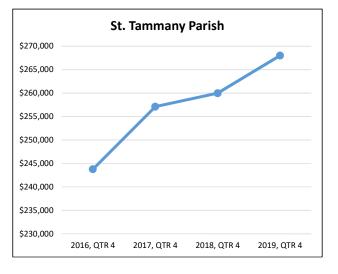

#### New Orleans Metropolitan Area Single-Family Residential Sales 4th Quarter (October, November & December) - 2017, 2018, 2019

| Parish/City                                                               |                                   | 2017, Quarter 4 |            |               | 2018, Quarter 4 |       |               | 2019, Quarter 4 |       |               |
|---------------------------------------------------------------------------|-----------------------------------|-----------------|------------|---------------|-----------------|-------|---------------|-----------------|-------|---------------|
|                                                                           | Zip Code                          | Average         | Unit Gross | Gross         | Average         | Unit  | Gross         | Average         | Unit  | Gross         |
|                                                                           |                                   | Price           | Sales      | Sales         | Price           | Sales | Sales         | Price           | Sales | Sales         |
| St. James Parish                                                          |                                   |                 |            |               |                 |       |               |                 |       |               |
| Eastbank                                                                  | 70052, 70071, 70723, 70763        | \$98,914        | 7          | \$692,400     | \$219,438       | 8     | \$1,755,500   | \$203,221       | 5     | \$1,016,106   |
| Westbank                                                                  | 70086, 70090                      | \$132,500       | 2          | \$265,000     | \$185,000       | 1     | \$185,000     | \$211,213       | 6     | \$1,267,275   |
| St. James Parish Total                                                    |                                   | \$106,378       | 9          | \$957,400     | \$215,611       | 9     | \$1,940,500   | \$207,580       | 11    | \$2,283,381   |
| St. John the Baptist Parish                                               |                                   |                 |            |               |                 |       |               |                 |       |               |
| Eastbank                                                                  | 70051, 70068, 70076, 70084        | \$150,286       | 87         | \$13,074,904  | \$153,606       | 86    | \$13,210,151  | \$172,592       | 107   | \$18,467,336  |
| Westbank                                                                  | 70049                             | \$0             | 0          | \$0           | \$0             | 0     | \$0           | \$0             | 0     | \$0           |
| St. John the Baptist Parish Total                                         |                                   | \$150,286       | 87         | \$13,074,904  | \$153,606       | 86    | \$13,210,151  | \$172,592       | 107   | \$18,467,336  |
| St. Tammany Parish                                                        |                                   |                 |            |               |                 |       |               |                 |       |               |
| East St. Tammany                                                          |                                   |                 |            |               |                 |       |               |                 |       |               |
| Pearl River                                                               | 70452                             | \$202,118       | 43         | \$8,691,060   | \$178,384       | 25    | \$4,459,600   | \$229,441       | 29    | \$6,653,800   |
| Slidell                                                                   | 70458, 70460, 70461               | \$197,641       | 289        | \$57,118,151  | \$203,708       | 300   | \$61,112,425  | \$217,874       | 307   | \$66,887,279  |
| East St. Tammany Total                                                    |                                   | \$198,221       | 332        | \$65,809,211  | \$201,760       | 325   | \$65,572,025  | \$218,872       | 336   | \$73,541,079  |
| Lacombe (Central St. Tammany)                                             | 70445                             | \$194,110       | 26         | \$5,046,850   | \$171,436       | 26    | \$4,457,335   | \$177,533       | 26    | \$4,615,850   |
| West St. Tammany                                                          |                                   |                 |            |               |                 |       |               |                 |       |               |
| Abita Springs                                                             | 70420                             | \$247,809       | 28         | \$6,938,665   | \$222,022       | 26    | \$5,772,575   | \$261,786       | 21    | \$5,497,500   |
| Bush                                                                      | 70431                             | \$240,056       | 9          | \$2,160,500   | \$217,750       | 8     | \$1,742,000   | \$286,340       | 10    | \$2,863,400   |
| Covington                                                                 | 70433, 70435                      | \$277,704       | 240        | \$66,649,076  | \$273,012       | 210   | \$57,332,495  | \$289,304       | 258   | \$74,640,545  |
| Folsom                                                                    | 70437                             | \$232,312       | 15         | \$3,484,686   | \$260,157       | 18    | \$4,682,834   | \$334,750       | 16    | \$5,356,000   |
| Madisonville                                                              | 70447                             | \$307,719       | 91         | \$28,002,405  | \$321,456       | 92    | \$29,573,936  | \$287,803       | 109   | \$31,370,560  |
| Mandeville                                                                | 70448, 70471                      | \$334,740       | 160        | \$53,558,458  | \$347,840       | 161   | \$56,002,233  | \$331,430       | 159   | \$52,697,335  |
| West St. Tammany Total                                                    |                                   | \$296,121       | 543        | \$160,793,790 | \$301,177       | 515   | \$155,106,073 | \$300,917       | 573   | \$172,425,340 |
| St. Tammany Parish Total                                                  |                                   | \$257,103       | 901        | \$231,649,851 | \$259,972       | 866   | \$225,135,433 | \$268,002       | 935   | \$250,582,269 |
|                                                                           |                                   |                 |            |               |                 |       |               |                 |       |               |
| Tangipahoa Parish (70401, 70403, 70<br>70444, 70446, 70454, 70456, 70466) | 0421, 70422, 70436, 70442, 70443, | \$177,182       | 354        | \$62,722,530  | \$178,800       | 316   | \$56,500,678  | \$189,161       | 384   | \$72,637,801  |
| /0444, /0440, /0454, /0456, /0466)                                        |                                   | \$1/7,182       | 354        | \$62,722,530  | \$178,800       | 310   | \$20,000,078  | \$193,101       | 384   | \$72,037,801  |
| Washington Parish                                                         | 70426, 70427, 70438, 70450        | \$135,911       | 58         | \$7,882,843   | \$109,584       | 62    | \$6,794,185   | \$128,662       | 50    | \$6,433,110   |
| Metro New Orleans Total                                                   |                                   | \$246,779       | 3,207      | \$791,418,974 | \$256,011       | 3,206 | \$820,771,927 | \$271,667       | 3,360 | \$912,799,763 |

#### Northshore Region Single-Family Residential Sales 4th Quarter (October, November & December) - 2017, 2018, 2019

|                                             |                            | 2017, Quarter 4 |       |               |           | 2018, Quart | er 4          | 2019, Quarter 4 |       |               |
|---------------------------------------------|----------------------------|-----------------|-------|---------------|-----------|-------------|---------------|-----------------|-------|---------------|
| Parish/City                                 | Zip Code                   | Average         | Unit  | Gross         | Average   | Unit        | Gross         | Average         | Unit  | Gross         |
|                                             |                            | Price           | Sales | Sales         | Price     | Sales       | Sales         | Price           | Sales | Sales         |
| St. Tammany Parish                          |                            |                 |       |               |           |             |               |                 |       |               |
| East St. Tammany                            |                            |                 |       |               |           |             |               |                 |       |               |
| Pearl River                                 | 70452                      | \$202,118       | 43    | \$8,691,060   | \$178,384 | 25          | \$4,459,600   | \$229,441       | 29    | \$6,653,800   |
| Slidell                                     | 70458, 70460, 70461        | \$197,641       | 289   | \$57,118,151  | \$203,708 | 300         | \$61,112,425  | \$217,874       | 307   | \$66,887,279  |
| East St. Tammany Total                      |                            | \$198,221       | 332   | \$65,809,211  | \$201,760 | 325         | \$65,572,025  | \$218,872       | 336   | \$73,541,079  |
| Lacombe (Central St. Tammany)               | 70445                      | \$194,110       | 26    | \$5,046,850   | \$171,436 | 26          | \$4,457,335   | \$177,533       | 26    | \$4,615,850   |
| West St. Tammany                            |                            |                 |       |               |           |             |               |                 |       |               |
| Abita Springs                               | 70420                      | \$247,809       | 28    | \$6,938,665   | \$222,022 | 26          | \$5,772,575   | \$261,786       | 21    | \$5,497,500   |
| Bush                                        | 70431                      | \$240,056       | 9     | \$2,160,500   | \$217,750 | 8           | \$1,742,000   | \$286,340       | 10    | \$2,863,400   |
| Covington                                   | 70433, 70435               | \$277,704       | 240   | \$66,649,076  | \$273,012 | 210         | \$57,332,495  | \$289,304       | 258   | \$74,640,545  |
| Folsom                                      | 70437                      | \$232,312       | 15    | \$3,484,686   | \$260,157 | 18          | \$4,682,834   | \$334,750       | 16    | \$5,356,000   |
| Madisonville                                | 70447                      | \$307,719       | 91    | \$28,002,405  | \$321,456 | 92          | \$29,573,936  | \$287,803       | 109   | \$31,370,560  |
| Mandeville                                  | 70448, 70471               | \$334,740       | 160   | \$53,558,458  | \$347,840 | 161         | \$56,002,233  | \$331,430       | 159   | \$52,697,335  |
| West St. Tammany Total                      |                            | \$296,121       | 543   | \$160,793,790 | \$301,177 | 515         | \$155,106,073 | \$300,917       | 573   | \$172,425,340 |
| St. Tammany Parish Total                    |                            | \$257,103       | 901   | \$231,649,851 | \$259,972 | 866         | \$225,135,433 | \$268,002       | 935   | \$250,582,269 |
| <b>Tangipahoa Parish</b> (70401, 70403, 704 | 21, 70422, 70436, 70442,   |                 |       |               |           |             |               |                 |       |               |
| 70443, 70444, 70446, 70454, 70456, 70466)   |                            | \$177,182       | 354   | \$62,722,530  | \$178,800 | 316         | \$56,500,678  | \$189,161       | 384   | \$72,637,801  |
| Washington Parish                           | 70426, 70427, 70438, 70450 | \$135,911       | 58    | \$7,882,843   | \$109,584 | 62          | \$6,794,185   | \$128,662       | 50    | \$6,433,110   |
| Livingston Parish (70449, 70462, 7070       | 6, 70711, 70726, 70733,    |                 |       |               |           |             |               |                 |       |               |
| 70744, 70754, 70785)                        |                            | \$171,372       | 412   | \$70,605,373  | \$167,447 | 378         | \$63,294,863  | \$196,915       | 504   | \$99,245,000  |
| St. Helena Parish                           | 70441, 70453               | \$0             | 0     | \$0           | \$220,333 | 3           | \$661,000     | \$0             | 0     | \$0           |
| Northshore Region Total                     |                            | \$216,151       | 1,725 | \$372,860,597 | \$216,853 | 1,625       | \$352,386,159 | \$228,990       | 1,873 | \$428,898,180 |

### Single-Family Residential Sales Graphs 4th Quarter (October, November & December) - 2016, 2017, 2018, 2019