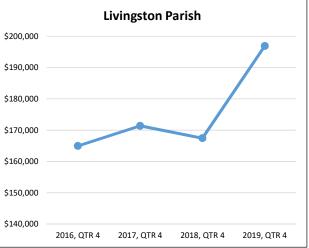

#### Northshore Region Single-Family Residential Sales 4th Quarter (October, November & December) - 2017, 2018, 2019

|                                             |                            | 2017, Quarter 4 |       |               |           | 2018, Quart | er 4          | 2019, Quarter 4 |       |               |
|---------------------------------------------|----------------------------|-----------------|-------|---------------|-----------|-------------|---------------|-----------------|-------|---------------|
| Parish/City                                 | Zip Code                   | Average         | Unit  | Gross         | Average   | Unit        | Gross         | Average         | Unit  | Gross         |
|                                             |                            | Price           | Sales | Sales         | Price     | Sales       | Sales         | Price           | Sales | Sales         |
| St. Tammany Parish                          |                            |                 |       |               |           |             |               |                 |       |               |
| East St. Tammany                            |                            |                 |       |               |           |             |               |                 |       |               |
| Pearl River                                 | 70452                      | \$202,118       | 43    | \$8,691,060   | \$178,384 | 25          | \$4,459,600   | \$229,441       | 29    | \$6,653,800   |
| Slidell                                     | 70458, 70460, 70461        | \$197,641       | 289   | \$57,118,151  | \$203,708 | 300         | \$61,112,425  | \$217,874       | 307   | \$66,887,279  |
| East St. Tammany Total                      |                            | \$198,221       | 332   | \$65,809,211  | \$201,760 | 325         | \$65,572,025  | \$218,872       | 336   | \$73,541,079  |
| Lacombe (Central St. Tammany)               | 70445                      | \$194,110       | 26    | \$5,046,850   | \$171,436 | 26          | \$4,457,335   | \$177,533       | 26    | \$4,615,850   |
| West St. Tammany                            |                            |                 |       |               |           |             |               |                 |       |               |
| Abita Springs                               | 70420                      | \$247,809       | 28    | \$6,938,665   | \$222,022 | 26          | \$5,772,575   | \$261,786       | 21    | \$5,497,500   |
| Bush                                        | 70431                      | \$240,056       | 9     | \$2,160,500   | \$217,750 | 8           | \$1,742,000   | \$286,340       | 10    | \$2,863,400   |
| Covington                                   | 70433, 70435               | \$277,704       | 240   | \$66,649,076  | \$273,012 | 210         | \$57,332,495  | \$289,304       | 258   | \$74,640,545  |
| Folsom                                      | 70437                      | \$232,312       | 15    | \$3,484,686   | \$260,157 | 18          | \$4,682,834   | \$334,750       | 16    | \$5,356,000   |
| Madisonville                                | 70447                      | \$307,719       | 91    | \$28,002,405  | \$321,456 | 92          | \$29,573,936  | \$287,803       | 109   | \$31,370,560  |
| Mandeville                                  | 70448, 70471               | \$334,740       | 160   | \$53,558,458  | \$347,840 | 161         | \$56,002,233  | \$331,430       | 159   | \$52,697,335  |
| West St. Tammany Total                      |                            | \$296,121       | 543   | \$160,793,790 | \$301,177 | 515         | \$155,106,073 | \$300,917       | 573   | \$172,425,340 |
| St. Tammany Parish Total                    |                            | \$257,103       | 901   | \$231,649,851 | \$259,972 | 866         | \$225,135,433 | \$268,002       | 935   | \$250,582,269 |
| <b>Tangipahoa Parish</b> (70401, 70403, 704 | 21, 70422, 70436, 70442,   |                 |       |               |           |             |               |                 |       |               |
| 70443, 70444, 70446, 70454, 70456, 70466)   |                            | \$177,182       | 354   | \$62,722,530  | \$178,800 | 316         | \$56,500,678  | \$189,161       | 384   | \$72,637,801  |
| Washington Parish                           | 70426, 70427, 70438, 70450 | \$135,911       | 58    | \$7,882,843   | \$109,584 | 62          | \$6,794,185   | \$128,662       | 50    | \$6,433,110   |
| Livingston Parish (70449, 70462, 7070       | 6, 70711, 70726, 70733,    |                 |       |               |           |             |               |                 |       |               |
| 70744, 70754, 70785)                        |                            | \$171,372       | 412   | \$70,605,373  | \$167,447 | 378         | \$63,294,863  | \$196,915       | 504   | \$99,245,000  |
| St. Helena Parish                           | 70441, 70453               | \$0             | 0     | \$0           | \$220,333 | 3           | \$661,000     | \$0             | 0     | \$0           |
| Northshore Region Total                     |                            | \$216,151       | 1,725 | \$372,860,597 | \$216,853 | 1,625       | \$352,386,159 | \$228,990       | 1,873 | \$428,898,180 |