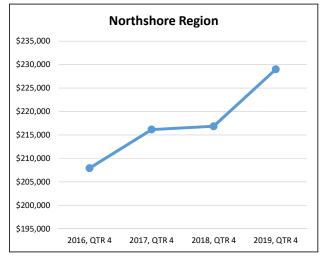

#### Northshore Region Single-Family Residential Sales 4th Quarter (October, November & December) - 2017, 2018, 2019

|                                             |                            | 2017, Quarter 4 |       |               |           | 2018, Quart | er 4          | 2019, Quarter 4 |       |               |
|---------------------------------------------|----------------------------|-----------------|-------|---------------|-----------|-------------|---------------|-----------------|-------|---------------|
| Parish/City                                 | Zip Code                   | Average         | Unit  | Gross         | Average   | Unit        | Gross         | Average         | Unit  | Gross         |
|                                             |                            | Price           | Sales | Sales         | Price     | Sales       | Sales         | Price           | Sales | Sales         |
| St. Tammany Parish                          |                            |                 |       |               |           |             |               |                 |       |               |
| East St. Tammany                            |                            |                 |       |               |           |             |               |                 |       |               |
| Pearl River                                 | 70452                      | \$202,118       | 43    | \$8,691,060   | \$178,384 | 25          | \$4,459,600   | \$229,441       | 29    | \$6,653,800   |
| Slidell                                     | 70458, 70460, 70461        | \$197,641       | 289   | \$57,118,151  | \$203,708 | 300         | \$61,112,425  | \$217,874       | 307   | \$66,887,279  |
| East St. Tammany Total                      |                            | \$198,221       | 332   | \$65,809,211  | \$201,760 | 325         | \$65,572,025  | \$218,872       | 336   | \$73,541,079  |
| Lacombe (Central St. Tammany)               | 70445                      | \$194,110       | 26    | \$5,046,850   | \$171,436 | 26          | \$4,457,335   | \$177,533       | 26    | \$4,615,850   |
| West St. Tammany                            |                            |                 |       |               |           |             |               |                 |       |               |
| Abita Springs                               | 70420                      | \$247,809       | 28    | \$6,938,665   | \$222,022 | 26          | \$5,772,575   | \$261,786       | 21    | \$5,497,500   |
| Bush                                        | 70431                      | \$240,056       | 9     | \$2,160,500   | \$217,750 | 8           | \$1,742,000   | \$286,340       | 10    | \$2,863,400   |
| Covington                                   | 70433, 70435               | \$277,704       | 240   | \$66,649,076  | \$273,012 | 210         | \$57,332,495  | \$289,304       | 258   | \$74,640,545  |
| Folsom                                      | 70437                      | \$232,312       | 15    | \$3,484,686   | \$260,157 | 18          | \$4,682,834   | \$334,750       | 16    | \$5,356,000   |
| Madisonville                                | 70447                      | \$307,719       | 91    | \$28,002,405  | \$321,456 | 92          | \$29,573,936  | \$287,803       | 109   | \$31,370,560  |
| Mandeville                                  | 70448, 70471               | \$334,740       | 160   | \$53,558,458  | \$347,840 | 161         | \$56,002,233  | \$331,430       | 159   | \$52,697,335  |
| West St. Tammany Total                      |                            | \$296,121       | 543   | \$160,793,790 | \$301,177 | 515         | \$155,106,073 | \$300,917       | 573   | \$172,425,340 |
| St. Tammany Parish Total                    |                            | \$257,103       | 901   | \$231,649,851 | \$259,972 | 866         | \$225,135,433 | \$268,002       | 935   | \$250,582,269 |
| <b>Tangipahoa Parish</b> (70401, 70403, 704 | 21, 70422, 70436, 70442,   |                 |       |               |           |             |               |                 |       |               |
| 70443, 70444, 70446, 70454, 70456, 70466)   |                            | \$177,182       | 354   | \$62,722,530  | \$178,800 | 316         | \$56,500,678  | \$189,161       | 384   | \$72,637,801  |
| Washington Parish                           | 70426, 70427, 70438, 70450 | \$135,911       | 58    | \$7,882,843   | \$109,584 | 62          | \$6,794,185   | \$128,662       | 50    | \$6,433,110   |
| Livingston Parish (70449, 70462, 7070       | 6, 70711, 70726, 70733,    |                 |       |               |           |             |               |                 |       |               |
| 70744, 70754, 70785)                        |                            | \$171,372       | 412   | \$70,605,373  | \$167,447 | 378         | \$63,294,863  | \$196,915       | 504   | \$99,245,000  |
| St. Helena Parish                           | 70441, 70453               | \$0             | 0     | \$0           | \$220,333 | 3           | \$661,000     | \$0             | 0     | \$0           |
| Northshore Region Total                     |                            | \$216,151       | 1,725 | \$372,860,597 | \$216,853 | 1,625       | \$352,386,159 | \$228,990       | 1,873 | \$428,898,180 |

### Single-Family Residential Sales Graphs 4th Quarter (October, November & December) - 2016, 2017, 2018, 2019