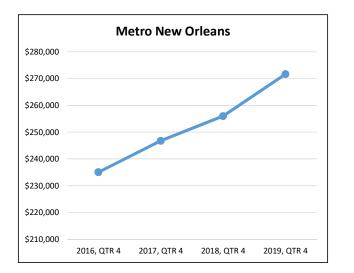

#### New Orleans Metropolitan Area Single-Family Residential Sales 4th Quarter (October, November & December) - 2017, 2018, 2019

| Parish/City                                                               |                                   | 2017, Quarter 4 |            |               | 2018, Quarter 4 |       |               | 2019, Quarter 4 |       |               |
|---------------------------------------------------------------------------|-----------------------------------|-----------------|------------|---------------|-----------------|-------|---------------|-----------------|-------|---------------|
|                                                                           | Zip Code                          | Average         | Unit Gross | Gross         | Average         | Unit  | Gross         | Average         | Unit  | Gross         |
|                                                                           |                                   | Price           | Sales      | Sales         | Price           | Sales | Sales         | Price           | Sales | Sales         |
| St. James Parish                                                          |                                   |                 |            |               |                 |       |               |                 |       |               |
| Eastbank                                                                  | 70052, 70071, 70723, 70763        | \$98,914        | 7          | \$692,400     | \$219,438       | 8     | \$1,755,500   | \$203,221       | 5     | \$1,016,106   |
| Westbank                                                                  | 70086, 70090                      | \$132,500       | 2          | \$265,000     | \$185,000       | 1     | \$185,000     | \$211,213       | 6     | \$1,267,275   |
| St. James Parish Total                                                    |                                   | \$106,378       | 9          | \$957,400     | \$215,611       | 9     | \$1,940,500   | \$207,580       | 11    | \$2,283,381   |
| St. John the Baptist Parish                                               |                                   |                 |            |               |                 |       |               |                 |       |               |
| Eastbank                                                                  | 70051, 70068, 70076, 70084        | \$150,286       | 87         | \$13,074,904  | \$153,606       | 86    | \$13,210,151  | \$172,592       | 107   | \$18,467,336  |
| Westbank                                                                  | 70049                             | \$0             | 0          | \$0           | \$0             | 0     | \$0           | \$0             | 0     | \$0           |
| St. John the Baptist Parish Total                                         |                                   | \$150,286       | 87         | \$13,074,904  | \$153,606       | 86    | \$13,210,151  | \$172,592       | 107   | \$18,467,336  |
| St. Tammany Parish                                                        |                                   |                 |            |               |                 |       |               |                 |       |               |
| East St. Tammany                                                          |                                   |                 |            |               |                 |       |               |                 |       |               |
| Pearl River                                                               | 70452                             | \$202,118       | 43         | \$8,691,060   | \$178,384       | 25    | \$4,459,600   | \$229,441       | 29    | \$6,653,800   |
| Slidell                                                                   | 70458, 70460, 70461               | \$197,641       | 289        | \$57,118,151  | \$203,708       | 300   | \$61,112,425  | \$217,874       | 307   | \$66,887,279  |
| East St. Tammany Total                                                    |                                   | \$198,221       | 332        | \$65,809,211  | \$201,760       | 325   | \$65,572,025  | \$218,872       | 336   | \$73,541,079  |
| Lacombe (Central St. Tammany)                                             | 70445                             | \$194,110       | 26         | \$5,046,850   | \$171,436       | 26    | \$4,457,335   | \$177,533       | 26    | \$4,615,850   |
| West St. Tammany                                                          |                                   |                 |            |               |                 |       |               |                 |       |               |
| Abita Springs                                                             | 70420                             | \$247,809       | 28         | \$6,938,665   | \$222,022       | 26    | \$5,772,575   | \$261,786       | 21    | \$5,497,500   |
| Bush                                                                      | 70431                             | \$240,056       | 9          | \$2,160,500   | \$217,750       | 8     | \$1,742,000   | \$286,340       | 10    | \$2,863,400   |
| Covington                                                                 | 70433, 70435                      | \$277,704       | 240        | \$66,649,076  | \$273,012       | 210   | \$57,332,495  | \$289,304       | 258   | \$74,640,545  |
| Folsom                                                                    | 70437                             | \$232,312       | 15         | \$3,484,686   | \$260,157       | 18    | \$4,682,834   | \$334,750       | 16    | \$5,356,000   |
| Madisonville                                                              | 70447                             | \$307,719       | 91         | \$28,002,405  | \$321,456       | 92    | \$29,573,936  | \$287,803       | 109   | \$31,370,560  |
| Mandeville                                                                | 70448, 70471                      | \$334,740       | 160        | \$53,558,458  | \$347,840       | 161   | \$56,002,233  | \$331,430       | 159   | \$52,697,335  |
| West St. Tammany Total                                                    |                                   | \$296,121       | 543        | \$160,793,790 | \$301,177       | 515   | \$155,106,073 | \$300,917       | 573   | \$172,425,340 |
| St. Tammany Parish Total                                                  |                                   | \$257,103       | 901        | \$231,649,851 | \$259,972       | 866   | \$225,135,433 | \$268,002       | 935   | \$250,582,269 |
|                                                                           |                                   |                 |            |               |                 |       |               |                 |       |               |
| Tangipahoa Parish (70401, 70403, 70<br>70444, 70446, 70454, 70456, 70466) | 0421, 70422, 70436, 70442, 70443, | \$177,182       | 354        | \$62,722,530  | \$178,800       | 316   | \$56,500,678  | \$189,161       | 384   | \$72,637,801  |
| /0444, /0440, /0454, /0456, /0466)                                        |                                   | \$1/7,182       | 354        | \$62,722,530  | \$178,800       | 310   | \$20,000,078  | \$193,101       | 384   | \$72,037,801  |
| Washington Parish                                                         | 70426, 70427, 70438, 70450        | \$135,911       | 58         | \$7,882,843   | \$109,584       | 62    | \$6,794,185   | \$128,662       | 50    | \$6,433,110   |
| Metro New Orleans Total                                                   |                                   | \$246,779       | 3,207      | \$791,418,974 | \$256,011       | 3,206 | \$820,771,927 | \$271,667       | 3,360 | \$912,799,763 |

### Single-Family Residential Sales Graphs 4th Quarter (October, November & December) - 2016, 2017, 2018, 2019