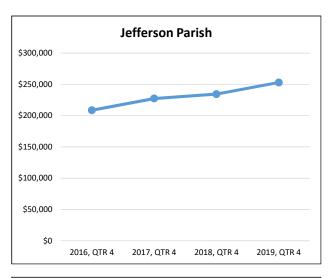

#### New Orleans Metropolitan Area Single-Family Residential Sales 4th Quarter (October, November & December) - 2017, 2018, 2019

| Parish/City                                                   |                          | 2017, Quarter 4                |            |                                      | 2018, Quarter 4                |       |                              | 2019, Quarter 4        |            |               |
|---------------------------------------------------------------|--------------------------|--------------------------------|------------|--------------------------------------|--------------------------------|-------|------------------------------|------------------------|------------|---------------|
|                                                               | Zip Code                 | Average                        | Unit Gross |                                      | Average                        | Unit  | Gross                        | Average                | Unit       | Gross         |
|                                                               |                          | Price                          | Sales      | Sales                                | Price                          | Sales | Sales                        | Price                  | Sales      | Sales         |
| Jefferson Parish                                              |                          |                                |            |                                      |                                |       |                              |                        |            |               |
| Metairie                                                      | 70001-70003, 70005-70006 | \$298,943                      | 296        | \$88,486,982                         | \$308,000                      | 306   | \$94,248,021                 | \$342,155              | 324        | \$110,858,269 |
| Kenner                                                        | 70062, 70065             | \$225,681                      | 112        | \$25,276,227                         | \$221,263                      | 117   | \$25,887,806                 | \$218,795              | 109        | \$23,848,608  |
| Jefferson                                                     | 70121                    | \$190,271                      | 24         | \$4,566,500                          | \$253,083                      | 38    | \$9,617,148                  | \$218,394              | 31         | \$6,770,200   |
| Harahan/River Ridge                                           | 70123                    | \$292,644                      | 59         | \$17,266,011                         | \$295,192                      | 53    | \$15,645,200                 | \$287,628              | 69         | \$19,846,335  |
| East Jefferson Total                                          |                          | \$276,162                      | 491        | \$135,595,720                        | \$282,876                      | 514   | \$145,398,175                | \$302,671              | 533        | \$161,323,412 |
| Barataria                                                     | 70036                    | \$258,667                      | 3          | \$776,000                            | \$49,900                       | 1     | \$49,900                     | \$0                    | 0          | \$0           |
| Gretna/Terrytown                                              | 70053, 70056             | \$186,564                      | 98         | \$18,283,265                         | \$190,062                      | 112   | \$21,286,953                 | \$208,892              | 74         | \$15,457,997  |
| Harvey                                                        | 70058                    | \$158,279                      | 78         | \$12,345,757                         | \$165,881                      | 76    | \$12,606,950                 | \$187,647              | 75         | \$14,073,499  |
| Lafitte                                                       | 70067                    | \$209,800                      | 5          | \$1,049,000                          | \$236,250                      | 4     | \$944,999                    | \$222,433              | 3          | \$667,300     |
| Marrero                                                       | 70072                    | \$161,135                      | 148        | \$23,848,036                         | \$178,499                      | 166   | \$29,630,845                 | \$186,579              | 167        | \$31,158,651  |
| Westwego/Avondale/Bridge City                                 | 70094                    | \$113,327                      | 42         | \$4,759,725                          | \$129,797                      | 50    | \$6,489,844                  | \$133,533              | 60         | \$8,011,997   |
| Grand Isle                                                    | 70358                    | \$0                            | 0          | \$0                                  | \$173,000                      | 1     | \$173,000                    | \$0                    | 0          | \$0           |
| West Jefferson                                                |                          | \$163,267                      | 374        | \$61,061,783                         | \$173,616                      | 410   | \$71,182,491                 | \$183,033              | 379        | \$69,369,444  |
| Jefferson Parish Total                                        |                          | \$227,350                      | 865        | \$196,657,503                        | \$234,395                      | 924   | \$216,580,666                | \$252,953              | 912        | \$230,692,856 |
| Orleans Parish                                                |                          |                                |            |                                      |                                |       |                              |                        |            |               |
| Westbank Orleans                                              | 70114, 70131             | \$189,485                      | 99         | \$18,758,974                         | \$199,288                      | 117   | \$23,316,724                 | \$227,184              | 98         | \$22,264,074  |
| New Orleans                                                   | 70112                    | \$154,900                      | 1          | \$154,900                            | \$375,000                      | 1     | \$375,000                    | \$289,000              | 1          | \$289,000     |
| New Orleans                                                   | 70113                    | \$183,210                      | 10         | \$1,832,100                          | \$240,000                      | 1     | \$240,000                    | \$268,000              | 3          | \$804,000     |
| New Orleans                                                   | 70115                    | \$662,117                      | 72         | \$47,672,390                         | \$624,191                      | 82    | \$51,183,650                 | \$708,366              | 88         | \$62,336,181  |
| New Orleans                                                   | 70116                    | \$275,794                      | 17         | \$4,688,500                          | \$705,464                      | 18    | \$12,698,345                 | \$1,014,000            | 15         | \$15,210,000  |
| New Orleans                                                   | 70117                    | \$270,410                      | 55         | \$14,872,525                         | \$232,342                      | 57    | \$13,243,500                 | \$269,078              | 65         | \$17,490,074  |
| New Orleans                                                   | 70118                    | \$464,683                      | 57         | \$26,486,949                         | \$564,104                      | 56    | \$31,589,800                 | \$543,956              | 63         | \$34,269,241  |
| New Orleans                                                   | 70119                    | \$315,389                      | 61         | \$19,238,708                         | \$331,745                      | 49    | \$16,255,500                 | \$323,192              | 57         | \$18,421,959  |
| New Orleans                                                   | 70122                    | \$229,238                      | 84         | \$19,255,994                         | \$264,912                      | 91    | \$24,107,000                 | \$267,549              | 92         | \$24,614,550  |
| New Orleans                                                   | 70124                    | \$497,703                      | 64         | \$31,853,011                         | \$498,647                      | 73    | \$36,401,250                 | \$509,357              | 61         | \$31,070,749  |
| New Orleans                                                   | 70125                    | \$364,890                      | 23         | \$8,392,463                          | \$408,961                      | 32    | \$13,086,750                 | \$391,658              | 25         | \$9,791,455   |
| New Orleans                                                   | 70130                    | \$795,735                      | 17         | \$13,527,500                         | \$751,932                      | 17    | \$12,782,840                 | \$893,933              | 18         | \$16,090,800  |
| Central Orleans                                               |                          | \$407,755                      | 461        | \$187,975,040                        | \$444,368                      | 477   | \$211,963,635                | \$472,107              | 488        | \$230,388,009 |
| Eastern New Orleans                                           | 70126 - 70129            | \$140,301                      | 123        | \$17,256,987                         | \$133,026                      | 115   | \$15,297,942                 | \$163,682              | 119        | \$19,478,105  |
| Orleans Parish Total                                          |                          | \$327,952                      | 683        | \$223,991,001                        | \$353,425                      | 709   | \$250,578,301                | \$386,000              | 705        | \$272,130,188 |
| Plaquemines Parish (70037, 70040, 70041, 70083, 70091, 70093) |                          | \$317,938                      | 30         | \$9,538,149                          | \$294,975                      | 28    | \$8,259,300                  | \$317,060              | 37         | \$11,731,220  |
| St. Bernard Parish (70032, 70043, 70075, 70085, 70092) \$10   |                          | \$168,986                      | 113        | \$19,095,363                         | \$169,621                      | 114   | \$19,336,750                 | \$185,687              | 92         | \$17,083,227  |
| St. Charles Parish                                            |                          |                                |            |                                      |                                |       |                              |                        |            |               |
| Eastbank                                                      | 70079, 70087             | \$207,886                      | 14         | \$2,910,400                          | \$197,892                      | 12    | \$2,374,700                  | \$245,236              | 25         | \$6,130,900   |
| Westbank (70030, 70031, 70039, 700                            | -                        | \$246,656                      | 93         | \$22,939,030                         | \$250,766                      | 80    | \$20,061,263                 | \$241,446              | 102        | \$24,627,475  |
| St. Charles Parish Total                                      |                          | \$240,030<br>\$ <b>241,583</b> | 107        | \$22,939,030<br>\$ <b>25,849,430</b> | \$230,700<br>\$ <b>243,869</b> | 92    | \$20,001,203<br>\$22,435,963 | \$241,440<br>\$242,192 | 102<br>127 | \$30,758,375  |