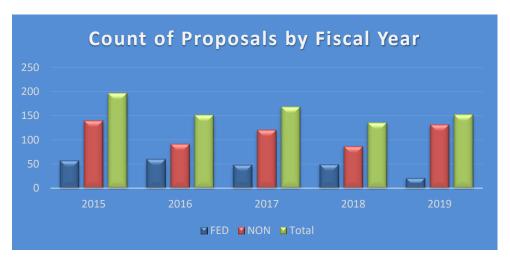

## Office of Research Extramural Proposal Report February 2020, Period 8 of Fiscal Year 2019-2020

The following proposals were created by the University during this period. Only sponsor direct budgeted dollars are shown, indirect and cost share are not included.