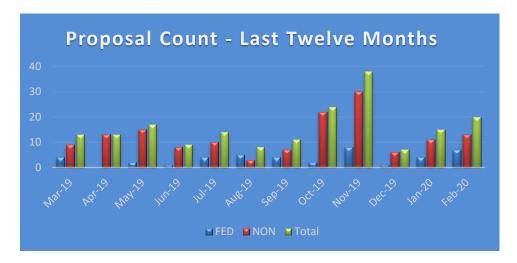

## Office of Research Extramural Proposal Report February 2020, Period 8 of Fiscal Year 2019-2020

The following proposals were created by the University during this period. Only sponsor direct budgeted dollars are shown, indirect and cost share are not included.