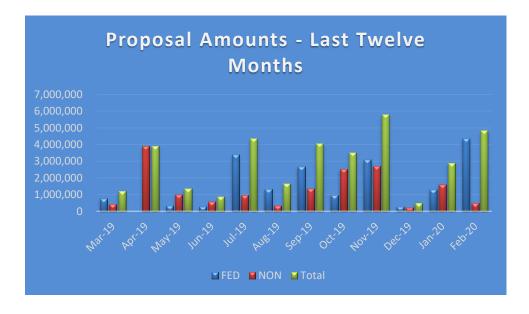

## Office of Research Extramural Proposal Report February 2020, Period 8 of Fiscal Year 2019-2020

The following proposals were created by the University during this period. Only sponsor direct budgeted dollars are shown, indirect and cost share are not included.