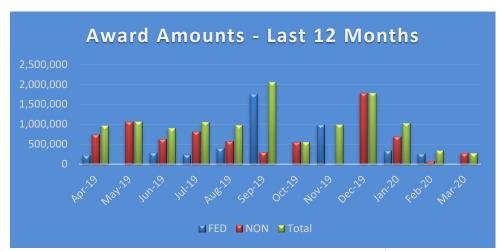

## Office of Research Extramural Funding Report March 2020, Period 9 of Fiscal Year 2019-2020

The following list of grants and contracts was obtained by the University during this period and has been accepted by the University of New Orleans. The list is separated between new and continuing awards. Continuing awards include second year or later and supplemental funding.



NOTE: Removed Medicaid count from June 2019 (2).



NOTE: Removed Medicaid award amount from June 2019 (\$42,682,012.96)



## **Grants and Contracts Accepted by the University of New Orleans MARCH 2020**

| College/Department<br>PI Name                               |   | Category | Fed/NonFed                                  | Agency | Project Title                                           | Funded Amount     |
|-------------------------------------------------------------|---|----------|---------------------------------------------|--------|---------------------------------------------------------|-------------------|
| New Awards                                                  |   |          |                                             |        |                                                         |                   |
| Colleg