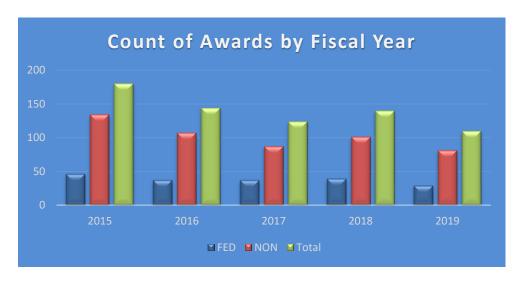

## Office of Research Extramural Funding Report March 2020, Period 9 of Fiscal Year 2019-2020

The following list of grants and contracts was obtained by the University during this period and has been accepted by the University of New Orleans. The list is separated between new and continuing awards. Continuing awards include second year or later and supplemental funding.



NOTE: Removed Medicaid count from June 2019 (2).



NOTE: Removed Medicaid award amount from June 2019 (\$42,682,012.96)



## **Grants and Contracts Accepted by the University of New Orleans MARCH 2020**

| College/Department<br>PI Name                               |   | Category | Fed/NonFed                                  | Agency | Project Title                                           | Funded Amount     |
|-------------------------------------------------------------|---|----------|---------------------------------------------|--------|---------------------------------------------------------|-------------------|
| New Awards                                                  |   |          |                                             |        |                                                         |                   |
| College of Engineering<br>Electrical Engineering            |   |          |