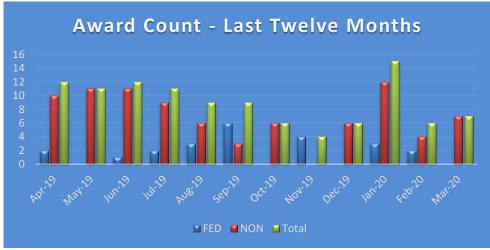

## Office of Research Extramural Funding Report March 2020, Period 9 of Fiscal Year 2019-2020

The following list of grants and contracts was obtained by the University during this period and has been accepted by the University of New Orleans. The list is separated between new and continuing awards. Continuing awards include second year or later and supplemental funding.



NOTE: Removed Medicaid count from June 2019 (2).



NOTE: Removed Medicaid award amount from June 2019 (\$42,682,012.96)



## **Grants and Contracts Accepted by the University of New Orleans MARCH 2020**

| College/Department<br>PI Name                               |   | Category | Fed/NonFed                                  | Agency | Project Title                                           | Funded Amount     |
|-------------------------------------------------------------|---|----------|---------------------------------------------|--------|---------------------------------------------------------|-------------------|
| New Awards                                                  |   |          |                                             |        |