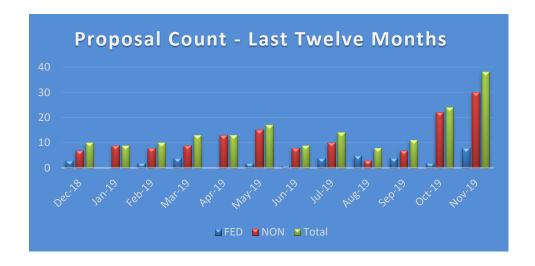

## Office of Research Extramural Proposal Report November 2019, Period 5 of Fiscal Year 2019-2020

The following proposals were created by the University during this period. Only sponsor direct budgeted dollars are shown, indirect and cost share are not included.