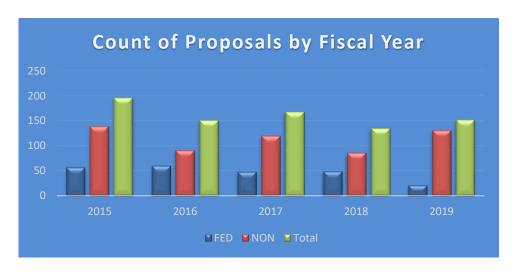

## Office of Research Extramural Proposal Report November 2019, Period 5 of Fiscal Year 2019-2020

The following proposals were created by the University during this period. Only sponsor direct budgeted dollars are shown, indirect and cost share are not included.