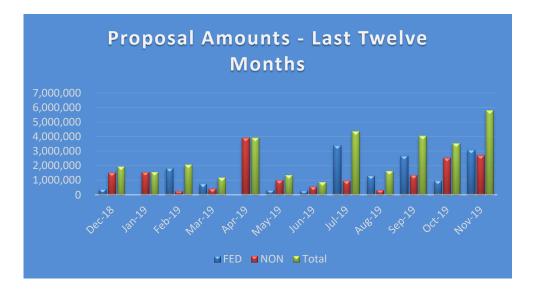

## Office of Research Extramural Proposal Report November 2019, Period 5 of Fiscal Year 2019-2020

The following proposals were created by the University during this period. Only sponsor direct budgeted dollars are shown, indirect and cost share are not included.