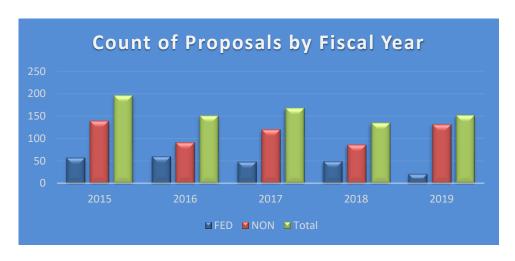

## Office of Research Extramural Proposal Report October 2019, Period 4 of Fiscal Year 2019-2020

The following proposals were created by the University during this period. Only sponsor direct budgeted dollars are shown, indirect and cost share are not included.