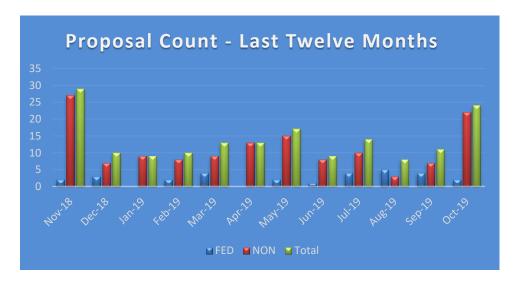

## Office of Research Extramural Proposal Report October 2019, Period 4 of Fiscal Year 2019-2020

The following proposals were created by the University during this period. Only sponsor direct budgeted dollars are shown, indirect and cost share are not included.