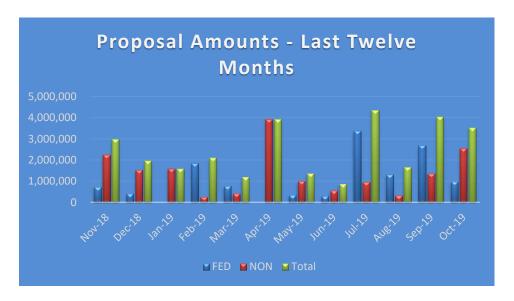

## Office of Research Extramural Proposal Report October 2019, Period 4 of Fiscal Year 2019-2020

The following proposals were created by the University during this period. Only sponsor direct budgeted dollars are shown, indirect and cost share are not included.