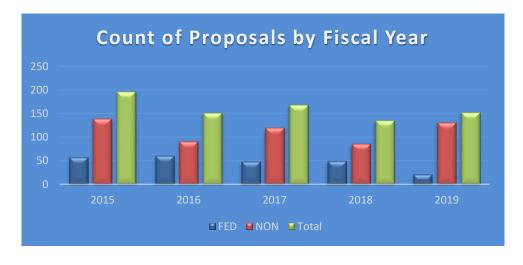

## Office of Research Extramural Proposal Report August 2019, Period 2 of Fiscal Year 2019-2020

The following proposals were created by the University during this period. Only sponsor direct budgeted dollars are shown, indirect and cost share are not included.