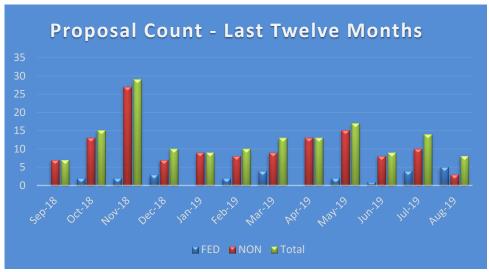

## Office of Research Extramural Proposal Report August 2019, Period 2 of Fiscal Year 2019-2020

The following proposals were created by the University during this period. Only sponsor direct budgeted dollars are shown, indirect and cost share are not included.