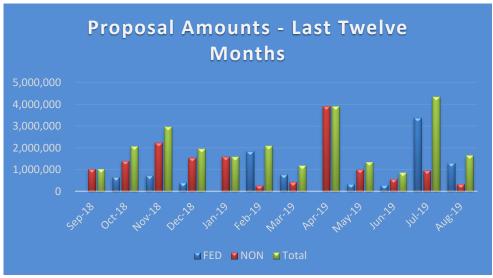

## Office of Research Extramural Proposal Report August 2019, Period 2 of Fiscal Year 2019-2020

The following proposals were created by the University during this period. Only sponsor direct budgeted dollars are shown, indirect and cost share are not included.