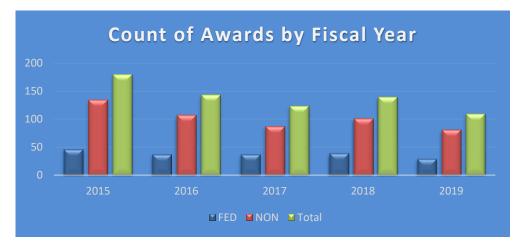

### Office of Research Extramural Funding Report July 2019, Period 1 of Fiscal Year 2019-2020

The following list of grants and contracts was obtained by the University during this period and has been accepted by the University of New Orleans. The list is separated between new and continuing awards. Continuing awards include second year or later and supplemental funding.



NOTE: Removed Medicaid count from October 2018 (2) and June 2019 (2).



NOTE: Removed Medicaid award amount from October 2018 (\$27,894,678.33) and June 2019 (\$42,682,012.96)



# Grants and Contracts Accepted by the University of New Orleans JULY 2019

| College/Departme<br>PI Name                 |           | ory | Fed/Nor | nFed Agency                               | Project Title                                         | Funded Amount |
|---------------------------------------------|-----------|-----|---------|-------------------------------------------|-------------------------------------------------------|---------------|
| New Awards                                  |           |     |         |                                           |                                                       |               |
| <b>College of LA, E</b><br>Entrepreneurship |           |     |         |                                           |