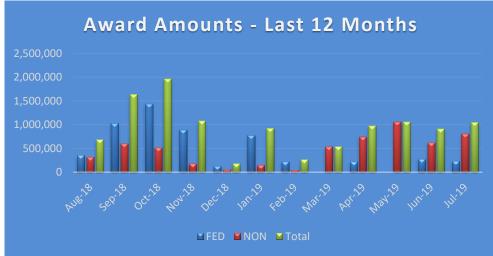

NOTE: Removed Medicaid count from October 2018 (2) and June 2019 (2).

NOTE: Removed Medicaid award amount from October 2018 (\$27,894,678.33) and June 2019 (\$42,682,012.96)