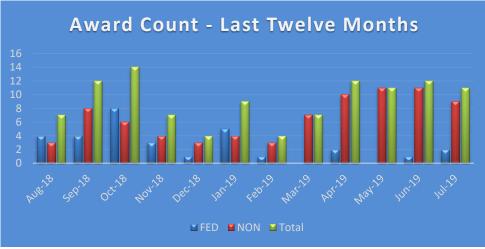

NOTE: Removed Medicaid count from October 2018 (2) and June 2019 (2).

NOTE: Removed Medicaid award amount from October 2018 (\$27,894,678.33) and June 2019 (\$42,682,012.96)