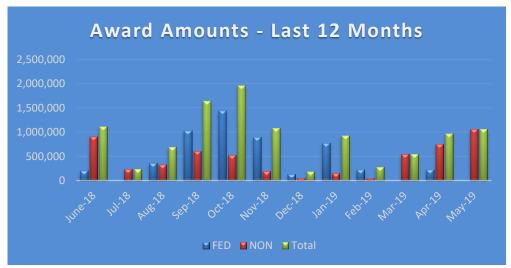

NOTE: Removed Medicaid count from June 2018 (2) and October 2018 (2).

NOTE: Removed Medicaid award amount from June 2018 (\$9,067,184) and October 2018 (\$27,894,678.33).