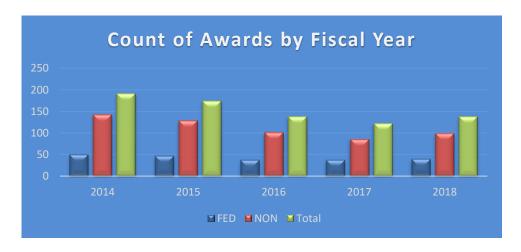

## Office of Research Extramural Funding Report May 2019, Period 11 of Fiscal Year 2018-2019

The following list of grants and contracts was obtained by the University during this period and has been accepted by the University of New Orleans. The list is separated between new and continuing awards. Continuing awards include second year or later and supplemental funding.



NOTE: Removed Medicaid count from June 2018 (2) and October 2018 (2).



NOTE: Removed Medicaid award amount from June 2018 (\$9,067,184) and October 2018 (\$27,894,678.33).



## Grants and Contracts Accepted by the University of New Orleans MAY 2019

| College/Department PI Name Cat                            | egory Fe | d/NonFed Agency                             | Project Title                                              | Funded Amount    |
|-----------------------------------------------------------|----------|---------------------------------------------|------------------------------------------------------------|------------------|
| New Awards                                                |          |                                             |                                                            |                  |
| College of Engineering<br>Electrical Engineering          |          |                                             |