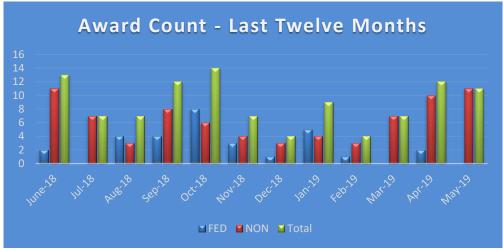

NOTE: Removed Medicaid count from June 2018 (2) and October 2018 (2).

NOTE: Removed Medicaid award amount from June 2018 (\$9,067,184) and October 2018 (\$27,894,678.33).