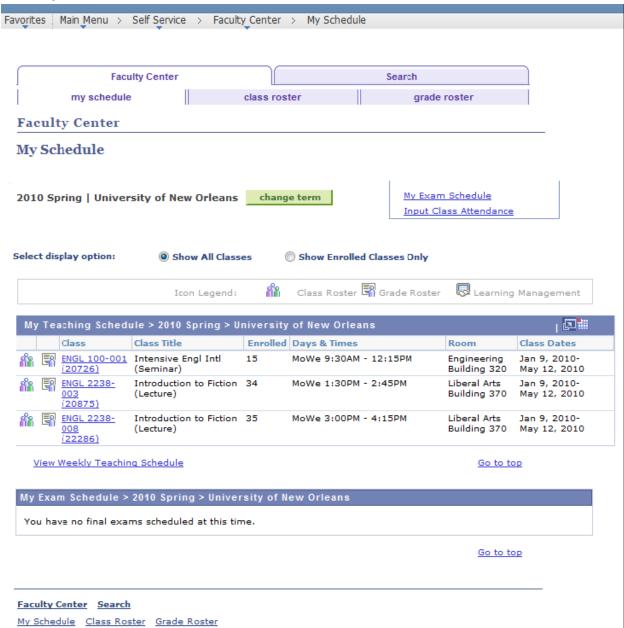

|
| Password:       | Français           | Français du Canada |
|                 | Italiano           | Magyar             |
| Sign In         | Nederlands         | Norsk              |
|                 | Polski             | <u>Português</u>   |
|                 | Suomi              | Svenska            |
|                 | <u>Čeština</u>     | <u>日本語</u>         |
|                 | <u>한국머</u>         | <u>Русский</u>     |
|                 | ไทย                | <u>简体中文</u>        |
|                 | <u>繁體中文</u>        | العربية            |
| Set Trace Flags | UK English         |                    |
|                 |                    |                    |
|                 |                    |                    |

#### **Student View**



## **Faculty View**



#### **Staff View**

Note: The items available in your menu are determined by your PeopleSoft Security. Menu items with triangles next to them can be expanded and collapsed.