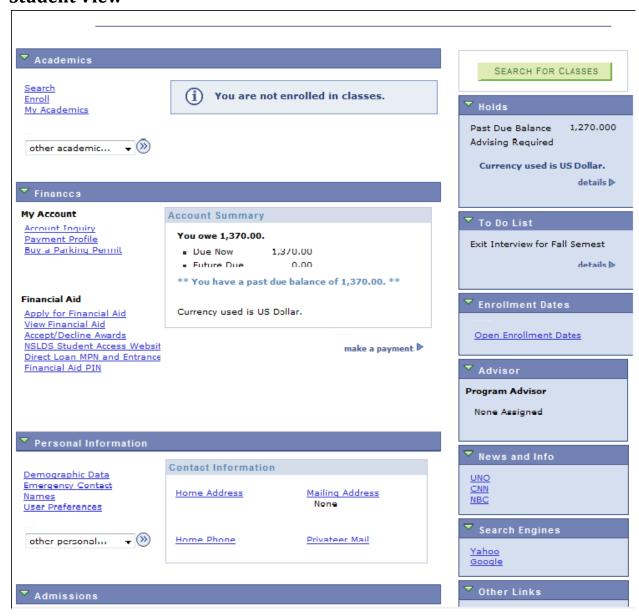

| Deutsch            |
| Password:       | Français           | Français du Canada |
|                 | Italiano           | Magyar             |
| Sign In         | Nederlands         | Norsk              |
|                 | Polski             | <u>Português</u>   |
|                 | Suomi              | Svenska            |
|                 | <u>Čeština</u>     | <u>日本語</u>         |
|                 | <u>한국머</u>         | <u>Русский</u>     |
|                 | ไทย                | <u>简体中文</u>        |
|                 | <u>繁體中文</u>        | العربية            |
| Set Trace Flags | UK English         |                    |
|                 |                    |                    |
|                 |                    |                    |

#### **Student View**



## **Faculty View**



#### **Staff View**

Note: The items available in your menu are determined by your PeopleSoft Security. Menu items with triangles next to them can be expanded and collapsed.