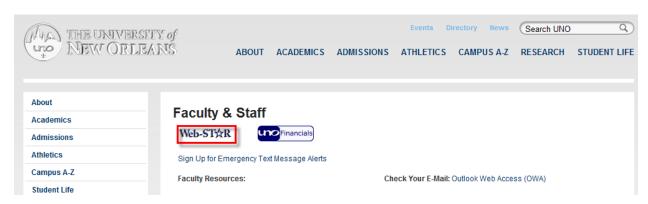

### **Navigation to Web-STAR**

| Step 1. | Navigate to the UNO Home Page: <a href="http://www.uno.edu/">http://www.uno.edu/</a> |  |
|---------|--------------------------------------------------------------------------------------|--|
| Step 2. | Select the Faculty & Staff or Current Students link.                                 |  |

Step 3. Web-ST☆R Select the logo.

Select the appropriate link based on your role at the University. Step 4. Students- A consolidated page for students to access academic, financial and personal information. Faculty- A centralized page for faculty members to view their course schedules, input class attendance, enter grades and view class rosters. **Staff-** A centralized location for administrative staff members to view/update Admissions, Student Records, Course Information, Human Resource, Biographic and Student Financials data.