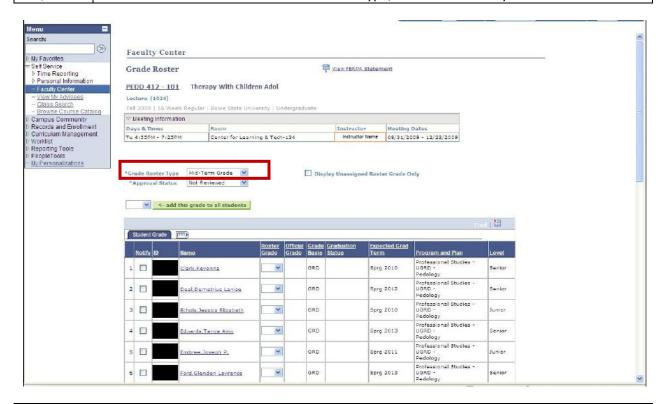

#### **Entering Final Grades**

| Step 1. | Welcome to the Web-STAR Faculty Center Home Page. The Faculty Center is your starting point. |  |
|---------|----------------------------------------------------------------------------------------------|--|
| Step 2. | Select the Grade Roster icon next to the class you desire to grade.                          |  |

Select "Final Grade" under Grade roster Type, if it is not currently selected. Step 3.

Step 4. Select the drop down menu in the Roster Grade column to select the appropriate grade for each student.

| Step 5. | Select <b>Save</b> button.                                                                  |
|---------|---------------------------------------------------------------------------------------------|
| Step 6. | Review the grades entered.                                                                  |
| Step 7. | If the grades entered are accurate, change the Approval Status from "Not Reviewed" to       |
|         | "Approved".                                                                                 |
| Step 8. | Click the <b>Save</b> button.                                                               |
| Step 9. | You can use the <b>Download</b> link on the bottom of your screen to download the roster to |
|         | Excel.                                                                                      |