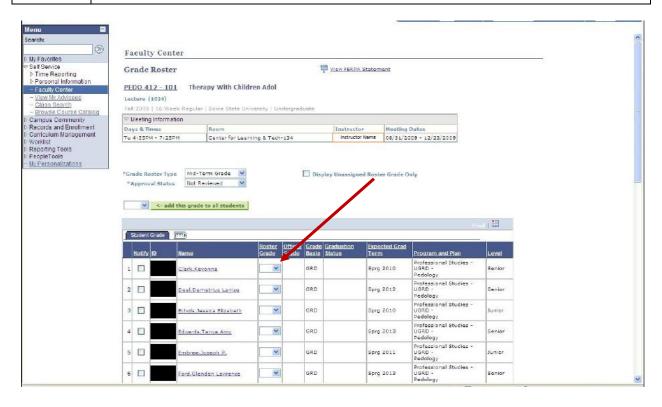

Select "Final Grade" under Grade roster Type, if it is not currently selected. Step 3.

Step 4. Select the drop down menu in the Roster Grade column to select the appropriate grade for each student.

| Step 5. | Select <b>Save</b> button.                                                                  |
|---------|---------------------------------------------------------------------------------------------|
| Step 6. | Review the grades entered.                                                                  |
| Step 7. | If the grades entered are accurate, change the Approval Status from "Not Reviewed" to       |
|         | "Approved".                                                                                 |
| Step 8. | Click the <b>Save</b> button.                                                               |
| Step 9. | You can use the <b>Download</b> link on the bottom of your screen to download the roster to |
|         | Excel.                                                                                      |