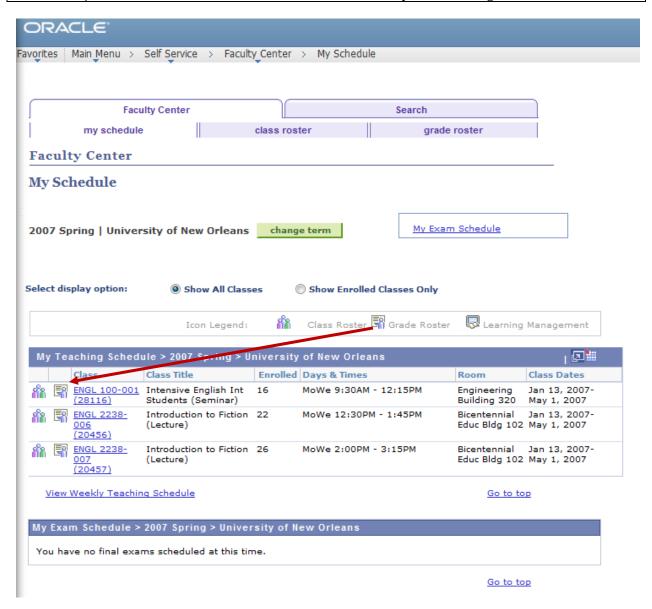

#### **Entering Final Grades**

| Step 1. | Welcome to the Web-STAR Faculty Center Home Page. The Faculty Center is your starting point. |  |
|---------|----------------------------------------------------------------------------------------------|--|
| Step 2. | Select the Grade Roster icon next to the class you desire to grade.                          |  |