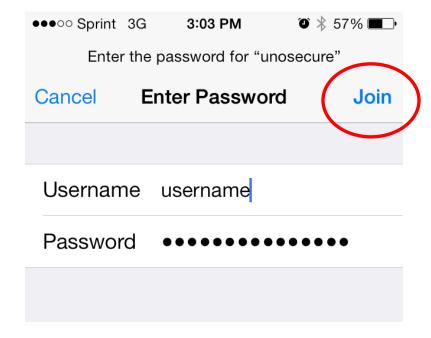

## 2. Select unosecure.

"A member of the University of Louisiana System"

3. Type in your **username** and **password** and click **Join**.

4. A certificate will pop-up. Click **Accept**.

5. Your screen will now show a check mark next to **unosecure**. You are now connected to wireless.