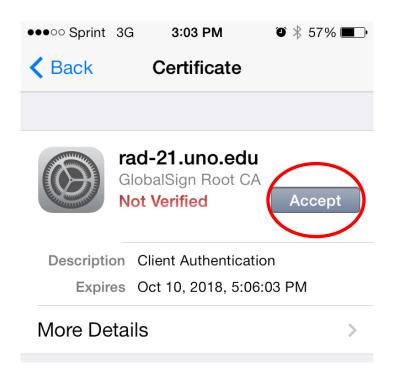

## 2. Select unosecure.

"A member of the University of Louisiana System"

3. Type in your **username** and **password** and click **Join**.

4. A certificate will pop-up. Click **Accept**.

5. Your screen will now show a check mark next to **unosecure**. You are now connected to wireless.