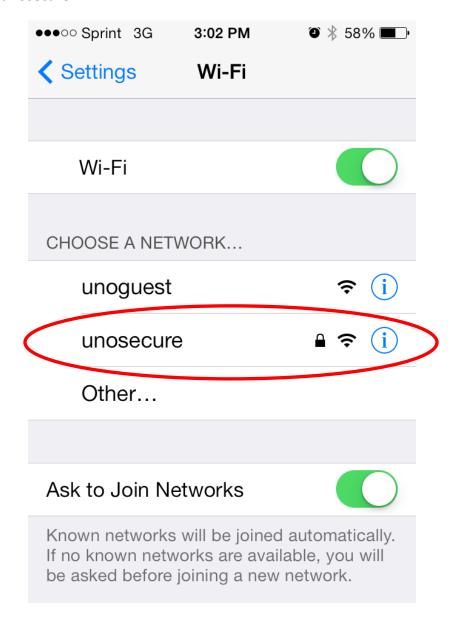

## 2. Select unosecure.

"A member of the University of Louisiana System"

3. Type in your **username** and **password** and click **Join**.

4. A certificate will pop-up. Click **Accept**.

5. Your screen will now show a check mark next to **unosecure**. You are now connected to wireless.