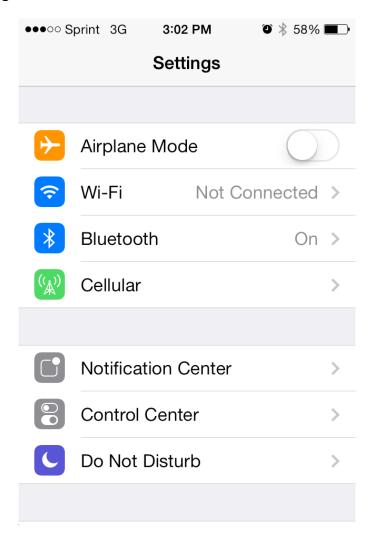

## Connecting to UNOSECURE on an iPhone

1. Go to Settings and select Wi-Fi.

"A member of the University of Louisiana System"