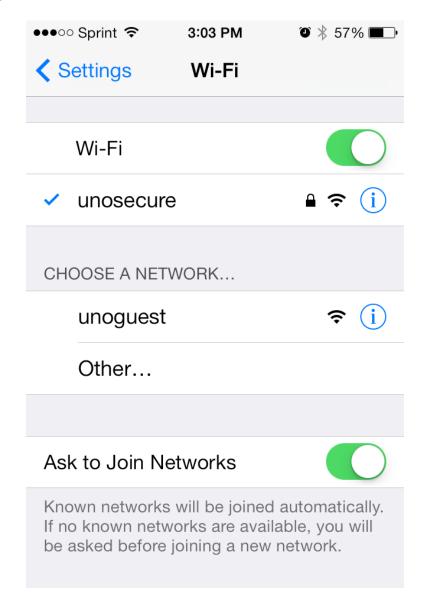

## Connecting to UNOSECURE on an iPhone

1. Go to Settings and select Wi-Fi.

"A member of the University of Louisiana System"

## 2. Select unosecure.

"A member of the University of Louisiana System"

3. Type in your **username** and **password** and click **Join**.

4. A certificate will pop-up. Click **Accept**.

5. Your screen will now show a check mark next to **unosecure**. You are now connected to wireless.