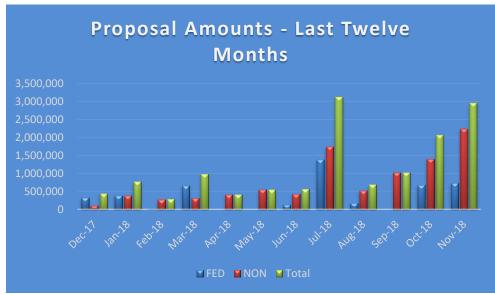

The following proposals were created by the University during this period. Only sponsor direct budgeted dollars are shown, indirect and cost share are not included.



NOTE: Removed Medicaid count (2) from October 2018



NOTE: Removed Medicaid amount (\$111,576,092.40) from October 2018



## Proposals Created by the University of New Orleans NOVEMBER 2018

| College/Department<br>PI Name Catego                             | ry Fed | d/NonFe | Project Title                        | Proposed Amount                                        |                       |  |  |  |  |  |  |
|------------------------------------------------------------------|--------|---------|--------------------------------------|--------------------------------------------------------|-----------------------|--|--|--|--|--|--|
| College of Engineering<br>Civil & Enviromental Engr              |        |         |                                      |                                                        |                       |