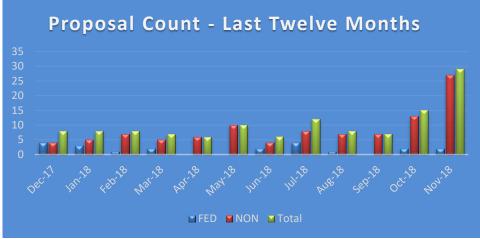

The following proposals were created by the University during this period. Only sponsor direct budgeted dollars are shown, indirect and cost share are not included.

NOTE: Removed Medicaid count (2) from October 2018