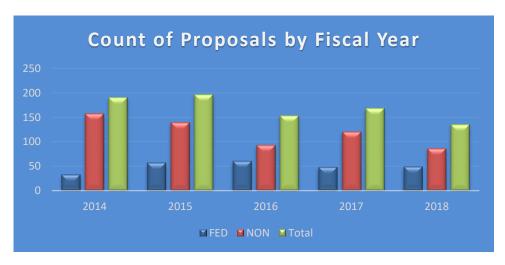

The following proposals were created by the University during this period. Only sponsor direct budgeted dollars are shown, indirect and cost share are not included.



NOTE: Removed Medicaid count (2) from October 2018



NOTE: Removed Medicaid amount (\$111,576,092.40) from October 2018



## Proposals Created by the University of New Orleans NOVEMBER 2018

| College/Department<br>PI Name Catego                             | ry Fed | d/NonFe | Project Title                        | Proposed Amount                                        |                       |  |  |  |  |  |  |
|------------------------------------------------------------------|--------|---------|--------------------------------------|--------------------------------------------------------|-----------------------|--|--|--|--|--|--|
| College of Engineering<br>Civil & Enviromental Engr              |        |         |                                      |                                                        |                       |  |  |  |  |  |  |
| Rincon,Guillermo Jose