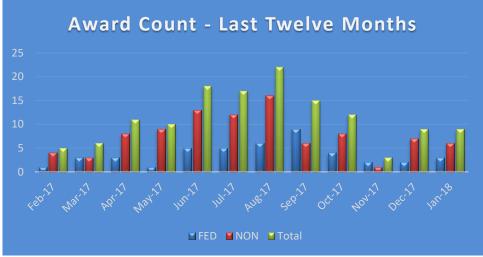

### Office of Research & Sponsored Programs Extramural Funding Report January 2018, Period 7 of Fiscal Year 2017-2018

The following list of grants and contracts was obtained by the University during this period and has been accepted by the University of New Orleans. The list is separated between new and continuing awards. Continuing awards include second year or later and supplemental funding.