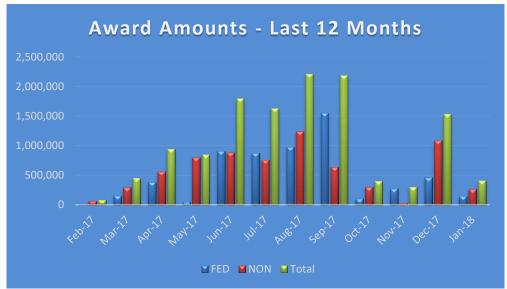

### Office of Research & Sponsored Programs Extramural Funding Report January 2018, Period 7 of Fiscal Year 2017-2018

The following list of grants and contracts was obtained by the University during this period and has been accepted by the University of New Orleans. The list is separated between new and continuing awards. Continuing awards include second year or later and supplemental funding.