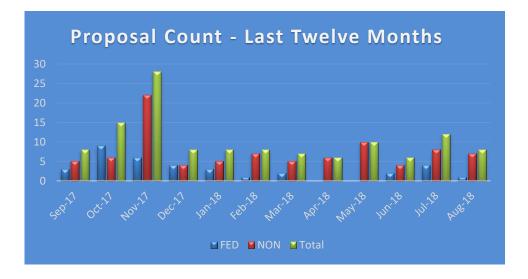

The following proposals were created by the University during this period. Only sponsor direct budgeted dollars are shown, indirect and cost share are not included.