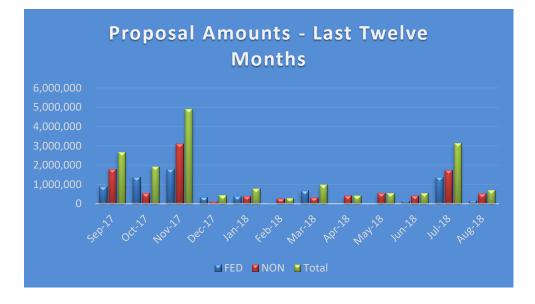

The following proposals were created by the University during this period. Only sponsor direct budgeted dollars are shown, indirect and cost share are not included.