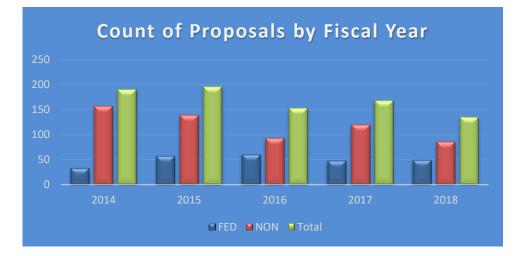

The following proposals were created by the University during this period. Only sponsor direct budgeted dollars are shown, indirect and cost share are not included.