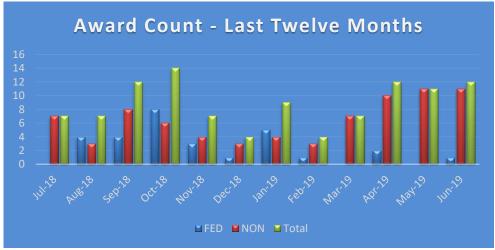

## Office of Research Extramural Funding Report June 2019, Period 12 of Fiscal Year 2018-2019

The following list of grants and contracts was obtained by the University during this period and has been accepted by the University of New Orleans. The list is separated between new and continuing awards. Continuing awards include second year or later and supplemental funding.