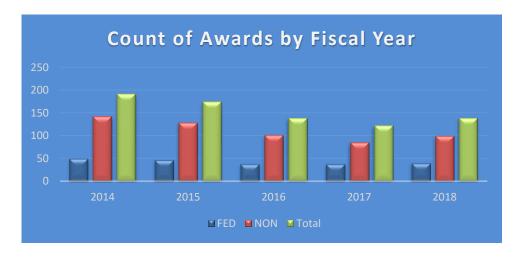

## Office of Research Extramural Funding Report June 2019, Period 12 of Fiscal Year 2018-2019

The following list of grants and contracts was obtained by the University during this period and has been accepted by the University of New Orleans. The list is separated between new and continuing awards. Continuing awards include second year or later and supplemental funding.