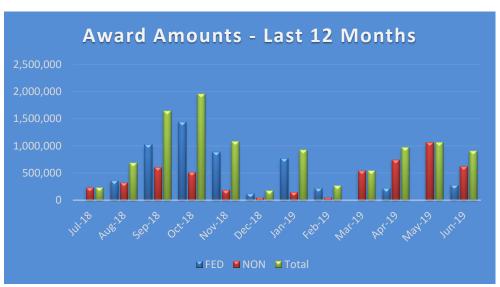

## Office of Research Extramural Funding Report June 2019, Period 12 of Fiscal Year 2018-2019

The following list of grants and contracts was obtained by the University during this period and has been accepted by the University of New Orleans. The list is separated between new and continuing awards. Continuing awards include second year or later and supplemental funding.